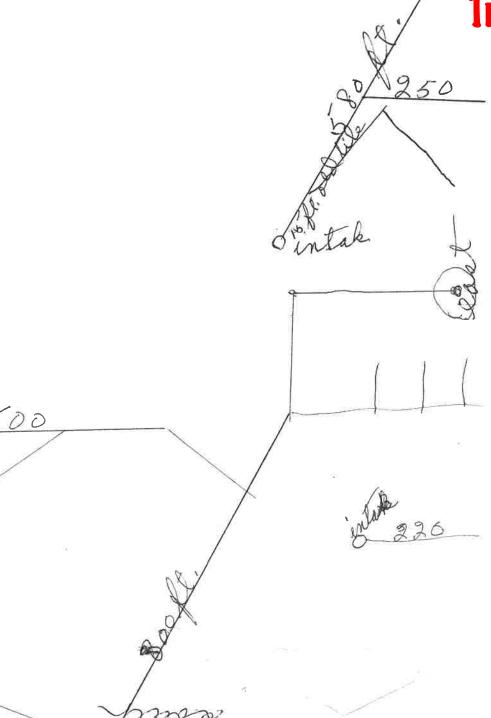

## Bldq Site 8 5450515055 N 8 74 ile 10155 11 = 400 Ft

## Private tile Tracts 2 & 3

South of the acreage

1974 Tiling north.

South and East of acreage

Private tile Tracts 2 & 3

## Private tile Tracts 2 & 3

Just south of the acreage

270
About 1985 east of the

CATERPILLAR