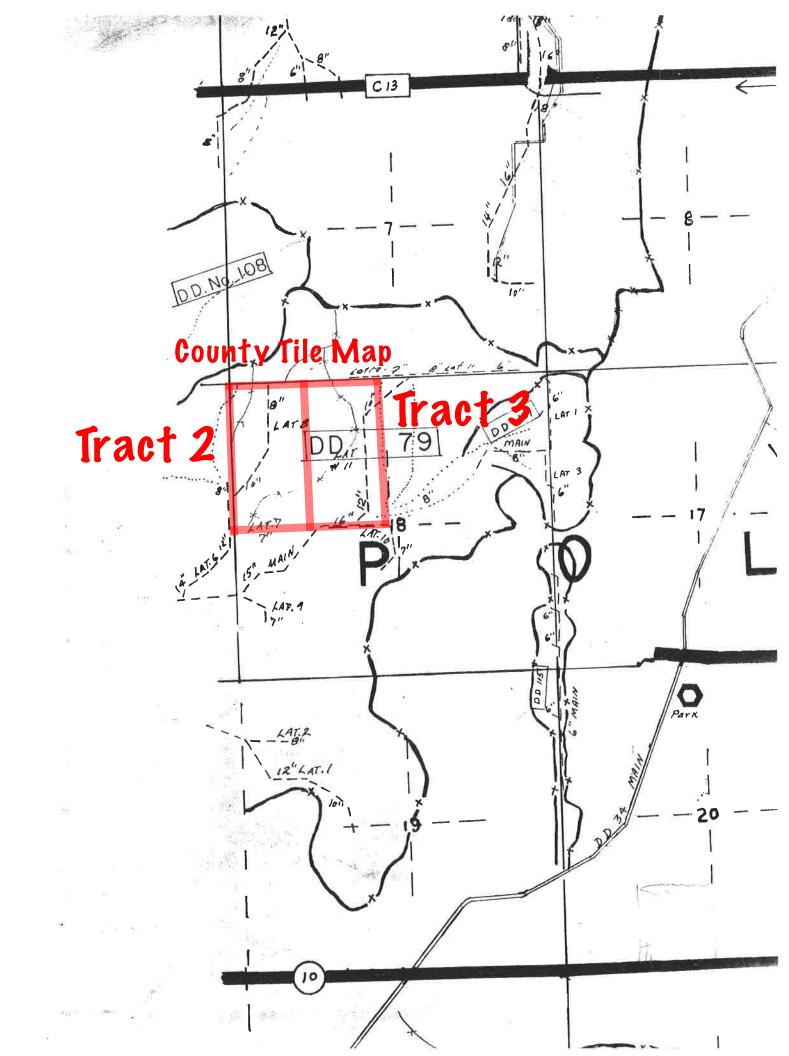

## Private tile Tracts 2 & 3

South of the acreage

1974 Tiling north.

South and East of acreage

Private tile Tracts 2 & 3

## Private tile Tracts 2 & 3

Just south of the acreage

270
About 1985 east of the

CATERPILLAR