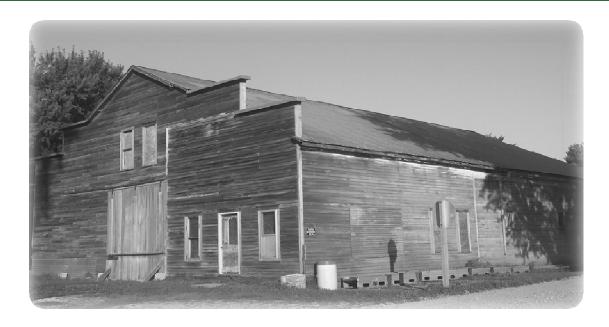

## Rustic Cornell Lumberyard

- ♦ 2.6 Acres m/l
- Ideally located close to several public hunting & recreational areas
- 56' x 82' building for all your storage needs
- Additional acres provide a great place to build a new home or shop!
- Annual Real Estate Taxes: \$208