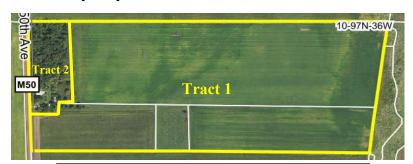

## 80 ACRES - 2 Tracts

Meadow Township, Clay County, IA

Sale Location: Clay County Fair & Events Center, 800 W. 18th Street, Spencer, IA

Method of Sale: Tract I will be sold first with sale of Tract 2 immediately following. Property Location: 3 miles east of Fostoria, IA on B14 and I/2 mile south on 250th Avenue.

#### Tract 1 - 73 Acres

**Tract I Legal Description:** Part of the North Half of the Southwest Quarter (N½ SW¼) of Section Ten (10), Township Ninety-seven (97) North, Range Thirty-six (36) West of the 5th P.M., Clay County, IA.

## Tract 2 - 7 Acre Acreage

This tract includes an older, ranch-style home with outbuildings and mature grove of trees.

**Tract 2 Legal Description:** A 7 acre parcel in the Northwest Corner of the North Half of the Southwest Quarter (N½ SW¼) of Section Ten (10), Township Ninety-seven (97) North, Range Thirty-six (36) West of the 5th P.M., Clay County, IA.