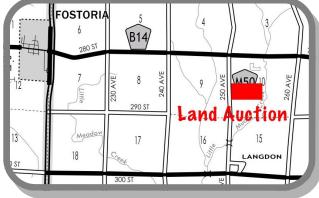

## 80 ACRES - 2 Tracts

Meadow Township, Clay County, IA

Sale Location: Clay County Fair & Events Center, 800 W. 18th Street, Spencer, IA

Method of Sale: Tract I will be sold first with sale of Tract 2 immediately following. Property Location: 3 miles east of Fostoria, IA on B14 and I/2 mile south on 250th Avenue.