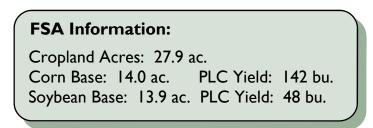

Surety/AgriData Avg. CSR2: 89.1 Surety/AgriData Avg. CSR1: 89.3 Primary Soils: Clarion, Nicollet, Webster, Canisteo Real Estate Taxes: \$808

| Ames Eat        | (50) Ed Ne   | 13 Miles Sou | theast of Ne          | vada   |
|-----------------|--------------|--------------|-----------------------|--------|
| 24 Miles Southe | east of Ames |              | Hickory<br>Grove Park |        |
|                 | Shipley      |              |                       |        |
|                 |              |              |                       |        |
|                 |              | \$27         | þ                     |        |
| Midvale         |              |              | -                     |        |
|                 | Cambridge    | 663          | Collie                | ns     |
| Huxley          | camonoge     | 2 Miles      | s North of Co         | ollins |