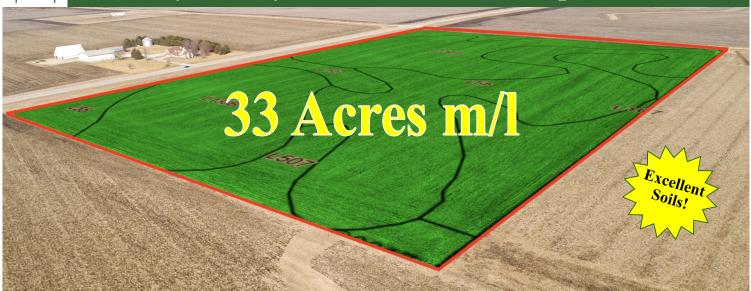

## Midwest Land Management

ORSALE

Story County, IA - Collins Township, Section 4

**Property Location:** 2 <sup>3</sup>/<sub>4</sub> miles north of Collins, Iowa on Highway 65.

**Legal Description:** The West 64 rods of the North Half of the Northwest Quarter  $(N^{1/2} NW^{1/4})$  in Section Four (4), Township Eighty-two (82) North, Range Twenty-one (21) West of the 5th P.M., Story County, Iowa.

**Note:** What an outstanding opportunity to purchase hard-to-find, high quality farmland in Story County, lowa. The Granger farm has been very well farmed and managed and would make an excellent long term investment for any farmer or investor. The farm has a strong lease in place for 2019 & 2020 providing the buyer with a great income source for the next 2 cropping seasons. The farm is ideally situated on U.S. Highway 65 just north of Collins, Iowa. Come take a look at this outstanding investment opportunity in the heart of production agriculture.