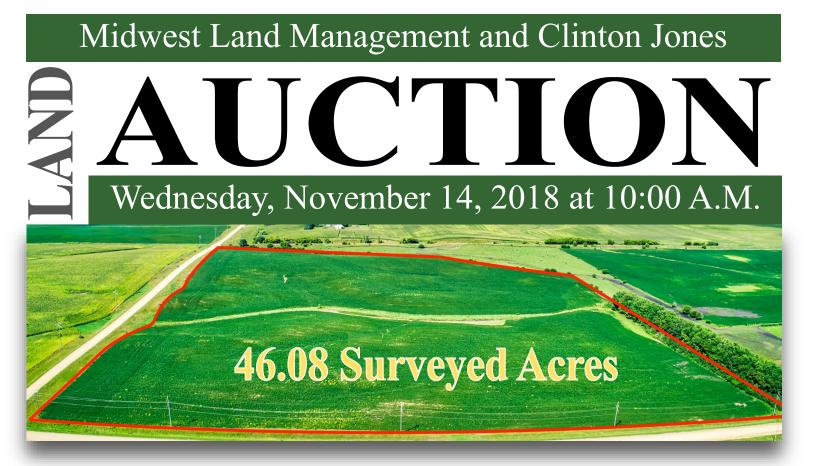

## Diamond Lake Township, Sec. 29, Dickinson County, IA

Sale Location: Lake Park Community Center, 903 S Market Street, Lake Park, IA

Property Location: 3 miles east of Lake Park, Iowa on 140th Street.

**Legal Description:** Part of the Southwest Quarter (Pt. SW<sup>1</sup>/<sub>4</sub>), Section Twenty-nine (29), Township One Hundred (100) North, Range Thirty-seven (37) West of the 5th P.M., Dickinson County, Iowa containing 46.08 acres.

## FSA Information:Cropland Acres: 41.60 ac.Corn Base: 29.19 ac.PLC Yield: 151 bu.Soybean Base: 9.75 ac.PLC Yield: 42 bu.

Auctioneer's Note: Attention land buyers, what a great opportunity to purchase a smaller tract of productive Dickinson County farmland at public auction. The Drost farm is located between Lake Park and Spirit Lake just one mile north of Highway 9. The farm has been well farmed and cared for. We look forward to seeing you at the auction.