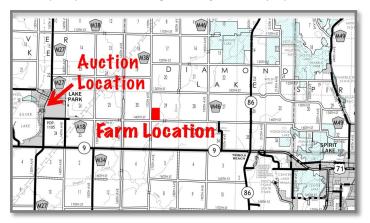

## Diamond Lake Township, Sec. 29, Dickinson County, IA

Sale Location: Lake Park Community Center, 903 S Market Street, Lake Park, IA

Property Location: 3 miles east of Lake Park, Iowa on 140th Street.

**Legal Description:** Part of the Southwest Quarter (Pt. SW<sup>1</sup>/<sub>4</sub>), Section Twenty-nine (29), Township One Hundred (100) North, Range Thirty-seven (37) West of the 5th P.M., Dickinson County, Iowa containing 46.08 acres.