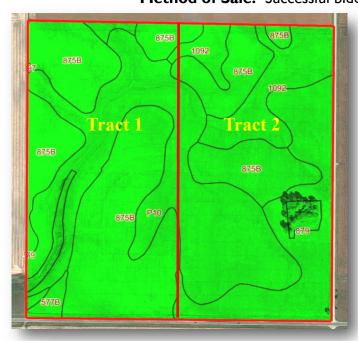

## 160 Acres m/l - 2 Tracts

Waterford Township, Clay County, IA

Sale Location: Hap Ketelsen Community Center, 203 N. Main St., Everly, IA

Property Location: I mile north of Everly, Iowa on M27 and I mile west on Highway 18.

Method of Sale: Successful bidder will have choice of tracts I and/or 2.

#### Tract 1 • 80 Acres m/l

**Legal Description:** The West Half of the Southeast Quarter (W½ SE¼) of Section Twenty-nine (29), Township Ninety-seven (97) North, Range Thirty-eight (38) West of the 5th P.M., Clay County, IA.

#### Tract 2 • 80 Acres m/l

**Legal Description:** The East Half of the Southeast Quarter (E½ SE¼) of Section Twenty-nine (29), Township Ninety-seven (97) North, Range Thirty-eight (38) West of the 5th P.M., Clay County, IA.