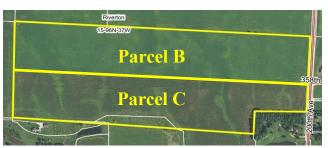

#### Parcel B • 59.56 Surveyed Acres

**Legal Description:** Part of the South Half (Pt. S½) of Section Fifteen (15), Township Ninety-six (96) North, Range Thirty-seven (37) West of the 5th P.M., Clay County, Iowa. Exact legal to be taken from survey.

Surety/AgriData Avg. CSR2: 56.7 Soils: Wadena, Cylinder & Biscay

Annual Real Estate Taxes: \$1,235 (estimated)

#### Parcel C • 58.19 Surveyed Acres

**Legal Description:** Part of the South Half (Pt. S<sup>1</sup>/<sub>2</sub>) of Section Fifteen (15), Township Ninety-six (96) North, Range Thirty-seven (37) West of the 5th P.M., Clay County, Iowa. Exact legal to be taken from survey.

Surety/AgriData Avg. CSR2: 56.7 Soils: Wadena, Cylinder & Biscay

Annual Real Estate Taxes: \$1,209 (estimated)