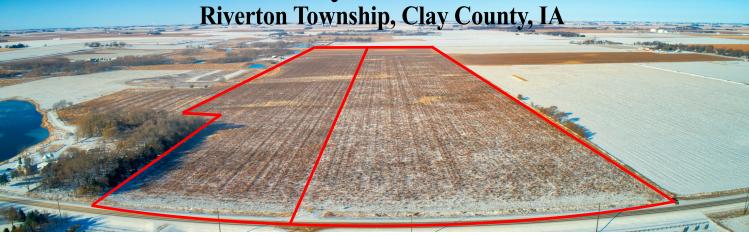

# Midwest Land Management and Clinton Jones

Tuesday, December 17, 2019 at 10:00 A.M. 117.75 Surveyed Acres - 2 Tracts

Sale Location: Spencer Golf & Country Club, 2200 West 18th Street, Spencer, IA

Property Location: 2½ miles west of the intersection of Highways 18 & 71 in south Spencer & ½ mile north

on 200th Avenue.