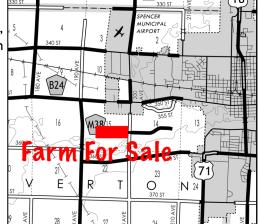

# Midwest Land Management and Clinton Jones

Tuesday, December 17, 2019 at 10:00 A.M. 117.75 Surveyed Acres - 2 Tracts

Sale Location: Spencer Golf & Country Club, 2200 West 18th Street, Spencer, IA

Property Location: 2½ miles west of the intersection of Highways 18 & 71 in south Spencer & ½ mile north

on 200th Avenue.