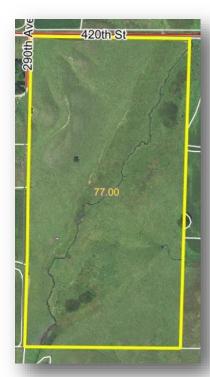

#### 80 Acres m/l Pasture

**Property Location:** I mile north of Gillett Grove, Iowa on M54 and I mile east on 420th Street.

**Legal Description:** The West Half of the Northwest Quarter ( $W^{1/2}$  NW<sup>1/4</sup>) of Section Twenty (20), Township Ninety-five (95) North, Range Thirty-five (35) West of the 5th PM, Clay County, Iowa.

Surety/AgriData Avg. CSR2: 67.1

Primary Soils: Calco, Terril, Moneta, Klossner, & Wadena

Real Estate Taxes: \$1,330