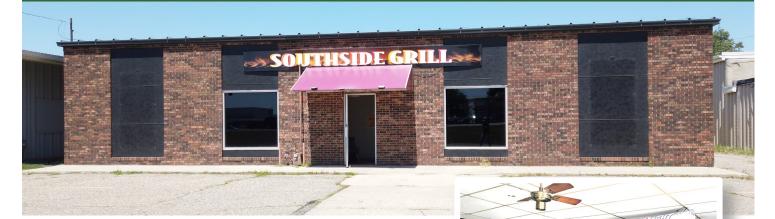

## 331 11th St. SW • Spencer, IA

- 3,306 sq. ft. commercial building with open floor plan
- Prime location along Highway 71 in Spencer with 80 feet of highway frontage.
- 2015 IA DOT annual avg. daily traffic count: 7,000
- Lot Size: 22,800 sq. ft.
- Ample parking in front and back of building
- Annual Real Estate Taxes: \$3,536

**Broker's Note:** Don't miss this rare opportunity to purchase Highway 71 frontage in Spencer. This is a great location for a restaurant, office space or medical office with an open floor plan that allows for future build out.