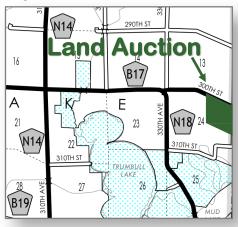

# **AUCTION**

Thursday, November 12, 2020 at 10:00 A.M.

142 Acres m/l • Clay County, IA

Sale Location: Ruthven Social Center, 1503 Rolling Street, Ruthven, Iowa

Property Location: 8 miles east of Langdon, Iowa on County Road B17.