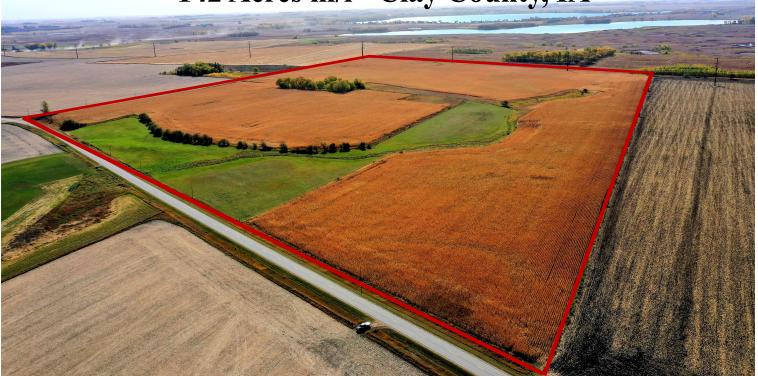

# **AUCTION**

Thursday, November 12, 2020 at 10:00 A.M.

142 Acres m/l • Clay County, IA

Sale Location: Ruthven Social Center, 1503 Rolling Street, Ruthven, Iowa

Property Location: 8 miles east of Langdon, Iowa on County Road B17.

**Legal Description:** The Northeast Quarter (NE<sup>1</sup>/<sub>4</sub>), Section Twenty-four (24), Township Ninety-seven (97) North, Range Thirty-five (35) West of the 5th PM., Clay County, Iowa excluding the west 80 acres.

Surety/AgriData Avg. CSR2 on 115.26 Cropland Acres: 83.4 Surety/AgriData Avg. CSR2 on 22.6 Pastureland Acres: 79.6 Soils: Webster, Clarion, Nicollet, Okoboji, Omsrud-Storden & Harps Annual Real Estate Taxes: \$3,846