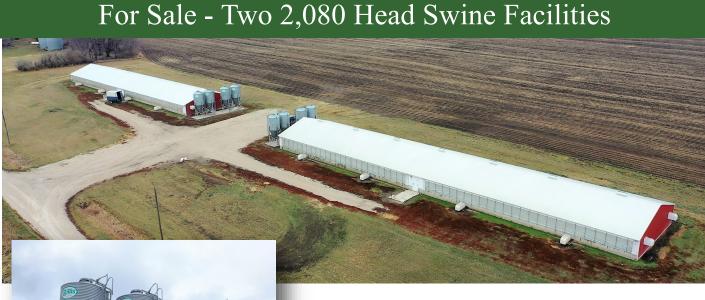

## 2 - 2,080 Head Swine Facilities

Located within 5 miles of each other, these two units feature 4 finishing barns and multiple updates.

The northern unit is located 4 miles west of Webb, lowa on County Road B63 and ½ mile north on 250th Avenue.

## **Property Highlights Include:**

- ◆ 3.5 acres m/l
- I new 40' x 208' finishing unit built in 2019
- I 40' x 208' finishing unit built in 1999
- 2,080 head finishing space

**Annual Real Estate Taxes: \$406** 

The southern unit is located ½ mile south of Webb, lowa on 290th Avenue, I mile west on 490th Street & ½ mile south on 280th Avenue. **Property Highlights Include:** 

- 2,080 head finishing space
- 8 ft. pits
- Partial new roof on west barn

• 2 -  $40' \times 208'$  finishing units

- Rural water
- Property to be surveyed prior to sale

Annual Real Estate Taxes: \$588 (estimated)

Broker's Note: Hog producers, come take a look at these units. Located on two different sites, both sites have been well maintained with multiple upgrades over the past few years. Give us a call today to take a look at the barns.