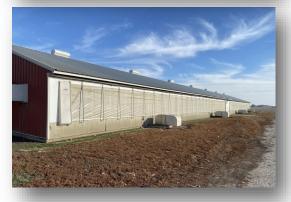

The southern unit is located ½ mile south of Webb, lowa on 290th Avenue, I mile west on 490th Street & ½ mile south on 280th Avenue. **Property Highlights Include:** 

- 2,080 head finishing space
- 8 ft. pits
- Partial new roof on west barn

• 2 -  $40' \times 208'$  finishing units

- Rural water
- Property to be surveyed prior to sale

Annual Real Estate Taxes: \$588 (estimated)

Broker's Note: Hog producers, come take a look at these units. Located on two different sites, both sites have been well maintained with multiple upgrades over the past few years. Give us a call today to take a look at the barns.