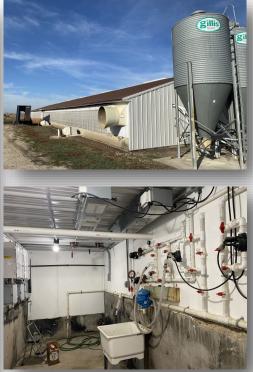

## **Property Highlights Include:**

- ◆ 3.5 acres m/l
- I new 40' x 208' finishing unit built in 2019
- I 40' x 208' finishing unit built in 1999
- 2,080 head finishing space

**Annual Real Estate Taxes: \$406** 

The southern unit is located ½ mile south of Webb, lowa on 290th Avenue, I mile west on 490th Street & ½ mile south on 280th Avenue. **Property Highlights Include:** 

- 2,080 head finishing space
- 8 ft. pits
- Partial new roof on west barn

• 2 -  $40' \times 208'$  finishing units

- Rural water
- Property to be surveyed prior to sale

Annual Real Estate Taxes: \$588 (estimated)

Broker's Note: Hog producers, come take a look at these units. Located on two different sites, both sites have been well maintained with multiple upgrades over the past few years. Give us a call today to take a look at the barns.