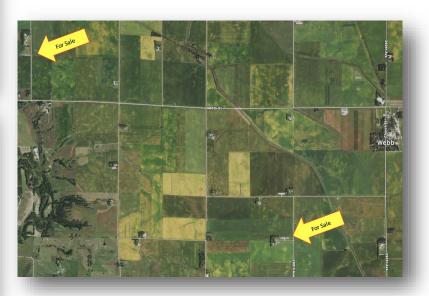

## 2 - 2,080 Head Swine Facilities

Located within 5 miles of each other, these two units feature 4 finishing barns and multiple updates.

The northern unit is located 4 miles west of Webb, lowa on County Road B63 and ½ mile north on 250th Avenue.