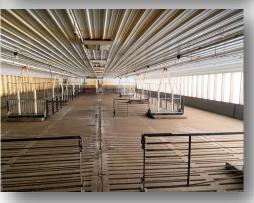

## 2 - 2,080 Head Swine Facilities

Located within 5 miles of each other, these two units feature 4 finishing barns and multiple updates.

The northern unit is located 4 miles west of Webb, lowa on County Road B63 and ½ mile north on 250th Avenue.

## **Property Highlights Include:**

- ◆ 3.5 acres m/l
- I new 40' x 208' finishing unit built in 2019
- I 40' x 208' finishing unit built in 1999
- 2,080 head finishing space

**Annual Real Estate Taxes: \$406** 