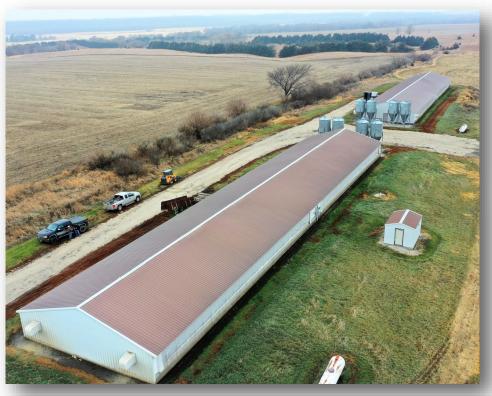

## 2 - 2,080 Head Swine Facilities

Located within 5 miles of each other, these two units feature 4 finishing barns and multiple updates.

The northern unit is located 4 miles west of Webb, lowa on County Road B63 and ½ mile north on 250th Avenue.

## **Property Highlights Include:**

- ◆ 3.5 acres m/l
- I new 40' x 208' finishing unit built in 2019
- I 40' x 208' finishing unit built in 1999
- 2,080 head finishing space

**Annual Real Estate Taxes: \$406** 