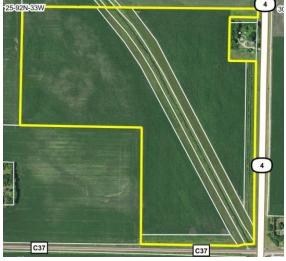

## FOR SALE

Pocahontas County, IA - Sherman Township, Sec. 25

Property Location: 1/2 mile north of Pocahontas, Iowa on Highway 4.

**Legal Description:** The North Half of the Southeast Quarter (N½ SE¼) and the Southeast Quarter of the Southeast Quarter (SE¼ SE¼) of Section Twenty-five (25), Township Ninety-two (92) North, Range Thirty-three (33) West of the 5th P.M., Pocahontas County, lowa except a 4 acre parcel in the northeast corner.

Surety/AgriData Avg. CSR2: 57.3 Surety/AgriData Avg. CSR1: 69.1

Soils: Talcot, Biscay, Wadena, Webster, Canisteo, Nicollet, Cylinder & Okoboji

Real Estate Taxes: \$2,094

## **FSA** information:

Cropland Acres: 103.11 (including 19.80 CRP Acres)

Corn Base: 59.43 ac. PLC Yield: 139 bu. Soybean Base: 22.26 ac. PLC Yield: 46 bu.

Total CRP Acres: 19.80 ac. CRP Contract 1 - 12.5 ac.

Annual Payment: \$2,730 (\$218.40 per acre)

Contract Expiration: 9-30-22

CRP Contract 2 – 7.3 ac.

Annual Payment: \$2,434 (\$333.45 per acre)

Contract Expiration: 9-30-25

**Broker's Note:** Attention Land Buyers, don't let this opportunity pass you by. The RTS farm contains a blend of cropland and CRP acres. This farm has it all ~ productive cropland, CRP, multi-year lease and located close to town on Highway 4. Take a drive by this farm to see it for yourself!