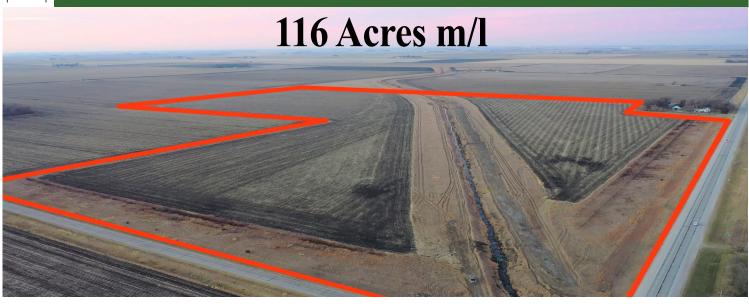

## FOR SALE

Pocahontas County, IA - Sherman Township, Sec. 25

Property Location: 1/2 mile north of Pocahontas, Iowa on Highway 4.

**Legal Description:** The North Half of the Southeast Quarter (N½ SE¼) and the Southeast Quarter of the Southeast Quarter (SE¼ SE¼) of Section Twenty-five (25), Township Ninety-two (92) North, Range Thirty-three (33) West of the 5th P.M., Pocahontas County, lowa except a 4 acre parcel in the northeast corner.

Surety/AgriData Avg. CSR2: 57.3 Surety/AgriData Avg. CSR1: 69.1

Soils: Talcot, Biscay, Wadena, Webster, Canisteo, Nicollet, Cylinder & Okoboji

Real Estate Taxes: \$2,094

## **FSA** information:

Cropland Acres: 103.11 (including 19.80 CRP Acres)

Corn Base: 59.43 ac. PLC Yield: 139 bu. Soybean Base: 22.26 ac. PLC Yield: 46 bu.

Total CRP Acres: 19.80 ac. CRP Contract 1 - 12.5 ac.

Annual Payment: \$2,730 (\$218.40 per acre)

Contract Expiration: 9-30-22

CRP Contract 2 – 7.3 ac.

Annual Payment: \$2,434 (\$333.45 per acre)

Contract Expiration: 9-30-25

**Broker's Note:** Attention Land Buyers, don't let this opportunity pass you by. The RTS farm contains a blend of cropland and CRP acres. This farm has it all ~ productive cropland, CRP, multi-year lease and located close to town on Highway 4. Take a drive by this farm to see it for yourself!