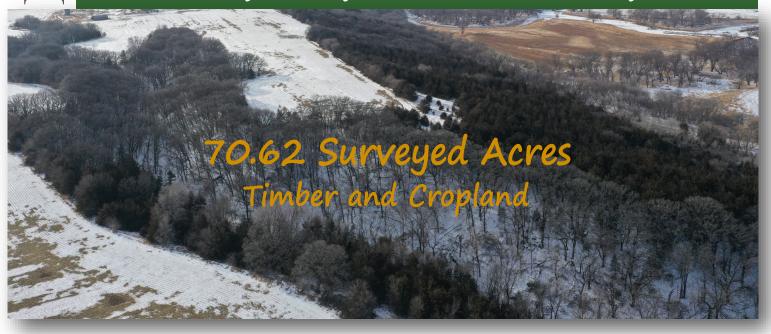

Tillable Acres: 18 acres

Surety/AgriData Avg. CSR2: 79

Soils: Sac, Belview, Moneta Est. Real Estate Taxes: \$685

**Land Description:** Outdoor Enthusiasts, don't let this great opportunity pass you by. If you have been looking for an exceptional tract of hunting land, this is your chance to purchase one of the best. The Anderson farm boasts an ample herd of whitetail deer and flocks of wild turkeys. The farm features several mature hardwood and cedar trees along with high quality farmland for income and a food source for the wildlife. Come see all that this property has to offer.