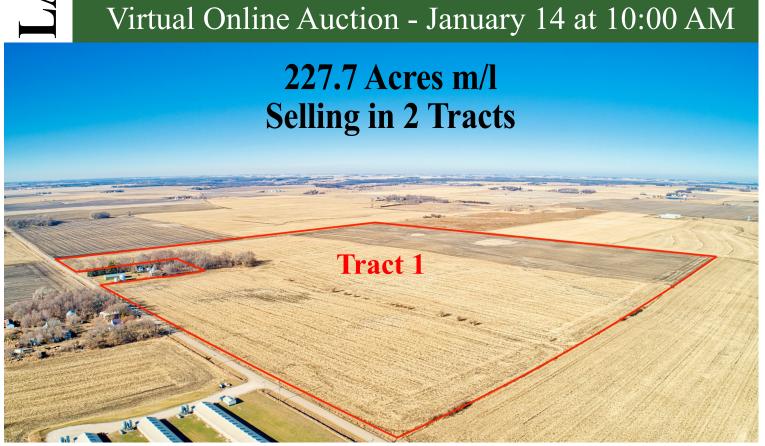

### Tract 1 - 154.7 Acres m/l • Lee Township, Buena Vista County, IA

**Legal Description:** The Southwest Quarter of Section Fourteen (14), Township Ninety-three (93) North, Range Thirty-six (36) West of the 5th PM in Buena Vista County, IA EXCEPT for 5.3 acre (m/l) acreage in the

Southwest Quarter of the Southwest Quarter.

Surety/AgriData Avg. CSR2: 86.2 Surety/AgriData Avg. CSR1: 76.7

Soils: Clarion, Webster, Nicollet, Canisteo, Okoboji

and Harps

Annual Real Estate Taxes: \$3,837 (estimated)

### **FSA** Information:

Cropland Acres: 150.6 ac.

Corn Base: 76.2 ac. Corn PLC Yield: 164 bu. Soybean Base: 74.4 ac. Soybean PLC Yield: 49 bu.