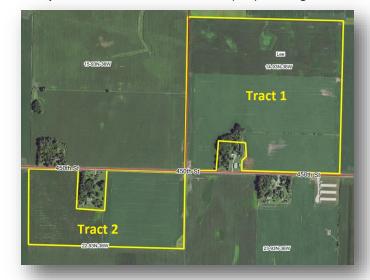

# EAUCTION MANAGEMENT

Location: 11/4 miles south of Sioux Rapids, Iowa on Highway 71 and 4 miles east on 450th Street.

### Tract 2 - 73 Acres m/l • Lee Township, Buena Vista County, IA

Location: 11/4 mile south of Sioux Rapids, Iowa on Highway 71 and 31/2 miles east on 450th Street.

**Tract 2 Legal Description:** The North Half of the Northeast Quarter (N½ NE¼) of Section Twenty-two (22), Township Ninety-three (93) North, Range Thirty-six (36) West of the 5th P.M., Buena Vista County, Iowa EXCEPT for a 6 acre parcel in the Northwest Quarter of the Northeast Quarter.