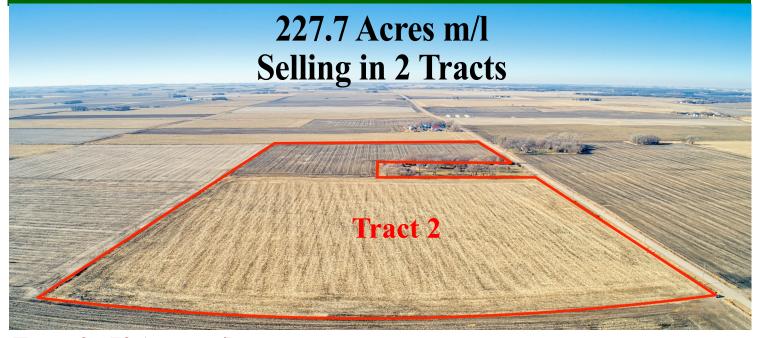

### Tract 2 - 73 Acres m/l • Lee Township, Buena Vista County, IA

Location: 11/4 mile south of Sioux Rapids, Iowa on Highway 71 and 31/2 miles east on 450th Street.

**Tract 2 Legal Description:** The North Half of the Northeast Quarter (N½ NE¼) of Section Twenty-two (22), Township Ninety-three (93) North, Range Thirty-six (36) West of the 5th P.M., Buena Vista County, Iowa EXCEPT for a 6 acre parcel in the Northwest Quarter of the Northeast Quarter.

Surety/AgriData Avg. CSR2: 86.7 Surety/AgriData Avg. CSR1: 77.2

Primary Soils: Nicollet, Clarion, Canisteo, & Waldorf

Annual Real Estate Taxes: \$1,867 (estimated)

#### **FSA** Information:

Cropland Acres: 72 ac.

Corn Base: 36.7 ac. Corn PLC Yield: 164 bu. Soybean Base: 34.6 ac. Soybean PLC Yield: 49 bu.

**Auctioneer's Notes:** This is a great opportunity to choose a larger or smaller piece of farmland in Buena Vista County. The farm offers excellent soils and has very gentle rolling slopes. Don't miss this online opportunity where you can bid from any location.