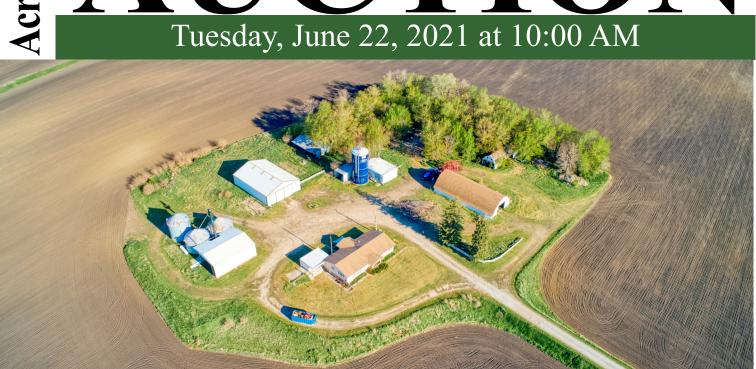

## 5.77 Surveyed Acres • Lincoln Township, Buena Vista County, IA

Property Address: 4871 180th Avenue, Albert City, Iowa (Exact legal description to be taken from survey.)

#### Acreage Highlights:

- 5.77 Surveyed Acres
- 2,032 sq. ft. ranch home
- 3 bedrooms, I bathroom
- 68' x 40' Steel Utility Building
- 26' x 32' Steel Utility Building with concrete floor
- 40' x 80' Quonset Building
- 18,000 bushels grain storage (3 bins)

Annual Real Estate Taxes: \$980 (estimated)

**Auctioneer's Notes:** Attention buyers: Don't miss your opportunity to purchase this hard-to-find Buena Vista County acreage at public auction. This acreage has been surveyed and will be sold based upon surveyed acres. The home is a quality built home that would greatly benefit from modern updates; come explore all the possibilities this acreage has to offer.