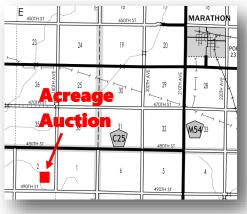

## 5.77 Surveyed Acres • Lincoln Township, Buena Vista County, IA

Property Address: 4871 180th Avenue, Albert City, Iowa (Exact legal description to be taken from survey.)