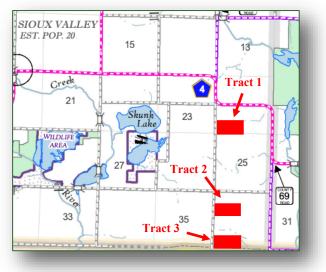

# Tract 1-79.48 Surveyed Acres • Sioux Valley Township, Jackson County, MN

Tract I Location: 4 miles east of Sioux Valley, MN on Highway 4 and 1/4 mile south on 420th Ave.

**Legal Description:** The South Half of the Southwest Quarter  $(S^{1}/_{2} SW^{1}/_{4})$  of Section Twenty-four (24), Township One Hundred One (101) North, Range Thirty-seven (37) West of the 5th P.M., Jackson County, MN. Exact legal to be taken from survey.

# Tract 2 - 79.5 Surveyed Acres • Sioux Valley Township, Jackson County, MN

Tract 2 Location: 4 miles east of Sioux Valley, MN on Highway 4 and 1 3/4 mile south on 420th Ave.

**Legal Description:** The South Half of the Northwest Quarter  $(S^{1/2} NW^{1/4})$  of Section Thirty-six (36), Township One Hundred One (101) North, Range Thirty-seven (37) West of the 5th P.M., Jackson County, MN. Exact legal to be taken from survey.

# Tract 3 - 80.31 Surveyed Acres • Sioux Valley Township, Jackson County, MN

Tract 3 Location: 4 miles east of Sioux Valley, MN on Highway 4 and 2 1/4 mile south on 420th Ave.

**Legal Description:** The South Half of the Southwest Quarter  $(S^{1/2} SW^{1/4})$  of Section Thirty-six (36), Township One Hundred One (101) North, Range Thirty-seven (37) West of the 5th P.M., Jackson County, MN. Exact legal to be taken from survey.