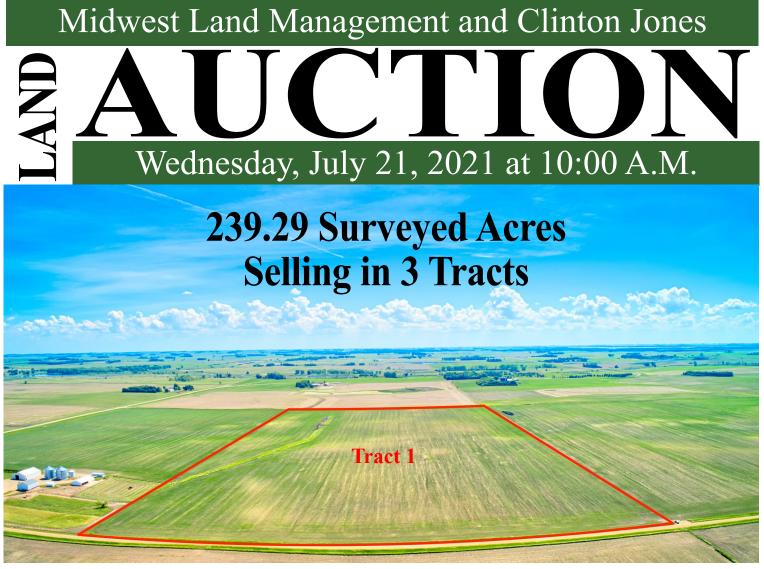

Sale Location: Lake Park Community Center, 903 S. Market Street, Lake Park, Iowa

Method of Sale: Successful bidder will have choice of Tract 1, Tract 2 and/or Tract 3.

# Tract 1-79.48 Surveyed Acres • Sioux Valley Township, Jackson County, MN

Tract I Location: 4 miles east of Sioux Valley, MN on Highway 4 and 1/4 mile south on 420th Ave.

**Legal Description:** The South Half of the Southwest Quarter  $(S^{1}/_{2} SW^{1}/_{4})$  of Section Twenty-four (24), Township One Hundred One (101) North, Range Thirty-seven (37) West of the 5th P.M., Jackson County, MN. Exact legal to be taken from survey.

# Land Auction Wednesday, July 21, 2021 at 10:00 A.M.