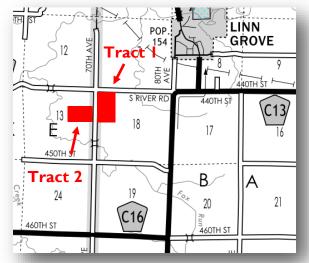

## Tract 1 - 90 Acres m/l • Barnes Township, Buena Vista County, IA

Location: 1/2 mile south of Linn Grove, Iowa on M36 and 11/4 miles west on 440th Street.

**Tract I Legal Description:** The West Half of the Northwest Quarter (W<sup>1</sup>/<sub>2</sub> NW<sup>1</sup>/<sub>4</sub>) of Section Eighteen (18), Township Ninety-three (93) North, Range Thirty-seven (37) West of the 5th P.M., Buena Vista County, Iowa.

## Tract 2-78.5 Acres m/l • Brooke Township, Buena Vista County, IA

Location: 1/2 mile south of Linn Grove, IA on M36, 11/2 miles west on 440th St. & 1/4 mile south on 70th Ave.

**Tract 2 Legal Description:** The South Half of the Northeast Quarter (S<sup>1</sup>/<sub>2</sub> NE<sup>1</sup>/<sub>4</sub>) of Section Thirteen (13), Township Ninety-three (93) North, Range Thirty-eight (38) West of the 5th P.M., Buena Vista County, IA excluding a 1.36 acre acreage.