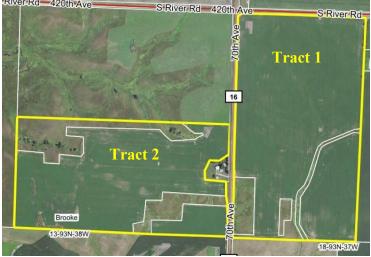

## Tract 1 - 90 Acres m/l • Barnes Township, Buena Vista County, IA

Location: 1/2 mile south of Linn Grove, Iowa on M36 and 11/4 miles west on 440th Street.

**Tract I Legal Description:** The West Half of the Northwest Quarter (W<sup>1</sup>/<sub>2</sub> NW<sup>1</sup>/<sub>4</sub>) of Section Eighteen (18), Township Ninety-three (93) North, Range Thirty-seven (37) West of the 5th P.M., Buena Vista County, Iowa.

## Tract 2-78.5 Acres m/l • Brooke Township, Buena Vista County, IA

Location: 1/2 mile south of Linn Grove, IA on M36, 11/2 miles west on 440th St. & 1/4 mile south on 70th Ave.

**Tract 2 Legal Description:** The South Half of the Northeast Quarter (S<sup>1</sup>/<sub>2</sub> NE<sup>1</sup>/<sub>4</sub>) of Section Thirteen (13), Township Ninety-three (93) North, Range Thirty-eight (38) West of the 5th P.M., Buena Vista County, IA excluding a 1.36 acre acreage.