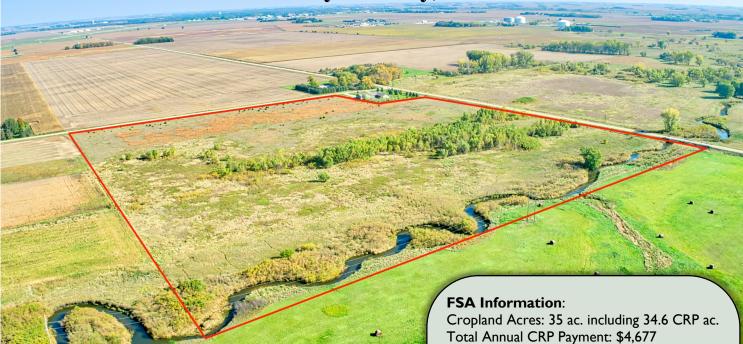

Contract Expiration: 9/30/2023

CRP Contract 4: 3.5 acres

Annual Payment: \$672 (\$192 per acre) Contract Expiration: 9/30/2030

**Auctioneer's Note:** Outdoor Enthusiasts, don't miss this opportunity to purchase this ideally located recreational farm. The Rose farm is comprised of 35 cropland acres with 34.6 being income producing CRP acres. Conveniently located within 5 miles of Spencer this farm is a sportsman's paradise with Stony Creek meandering along the west edge of the farm.