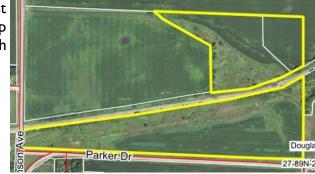

### 37 Acres m/l Cropland & Recreational Land

Property Location: 2 miles west of Fort Dodge, Iowa on Parker Drive.

**Legal Description:** The Fractional South Half of the Northwest Quarter (Fr. S½ NW¼) in Section Twenty-seven (27), Township Eighty-nine (89) North, Range Twenty-nine (29) West of the 5th P.M., Webster County, Iowa except the Railroad Right-of-Way.

FSA Cropland Acres: 18.52 acres

Cropland Surety/AgriData Avg. CSR2: 80.9 Cropland Surety/AgriData Avg. CSR1: 67.2

Primary Soils: Clarion, Omsrud-Storden, Clarion-Storden

Real Estate Taxes: \$652

**Auctioneer's Note:** Outdoor Enthusiasts, don't miss this opportunity to purchase a diverse tract of land! Located two miles west of Fort Dodge, this well-cared for farm is ready for any buyer. With trails throughout the recreational property and existing leases on the tillable land, this farm will make a great addition to any portfolio.