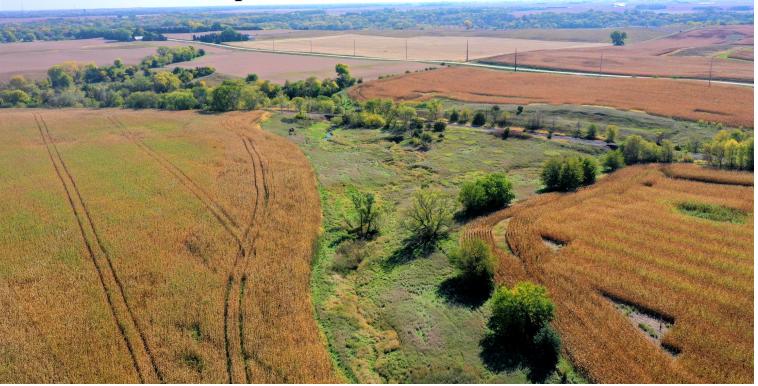

### 37 Acres m/l Cropland & Recreational Land

Property Location: 2 miles west of Fort Dodge, Iowa on Parker Drive.

**Legal Description:** The Fractional South Half of the Northwest Quarter (Fr. S½ NW¼) in Section Twenty-seven (27), Township Eighty-nine (89) North, Range Twenty-nine (29) West of the 5th P.M., Webster County, Iowa except the Railroad Right-of-Way.

FSA Cropland Acres: 18.52 acres

Cropland Surety/AgriData Avg. CSR2: 80.9 Cropland Surety/AgriData Avg. CSR1: 67.2

Primary Soils: Clarion, Omsrud-Storden, Clarion-Storden

Real Estate Taxes: \$652

**Auctioneer's Note:** Outdoor Enthusiasts, don't miss this opportunity to purchase a diverse tract of land! Located two miles west of Fort Dodge, this well-cared for farm is ready for any buyer. With trails throughout the recreational property and existing leases on the tillable land, this farm will make a great addition to any portfolio.