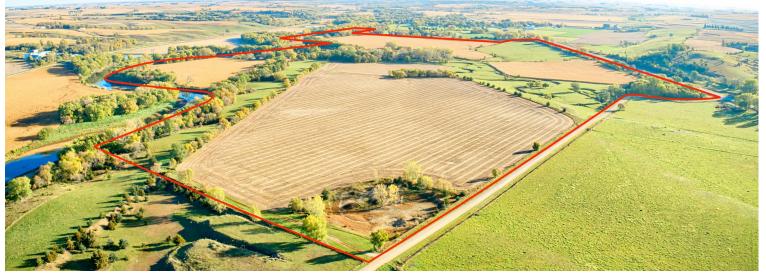

## AUCTION

Thursday, December 9, 2021 at 10:00 a.m.

301.58 Surveyed Acres
Cropland, Pasture & Recreation Ground
Cherokee County, IA

**Sale Location:** Quimby Golf Course, 1151 Clark Avenue, Quimby, IA **Location:** 1/4 mile southwest of Quimby, Iowa on Highway 31.

**Legal Description:** Part of the East Half (Pt. E 1/2) of Section Ten (10) South of the Little Sioux River and Part of the West Half (W 1/2) of Section Eleven (11) South of the Little Sioux River, in Township Ninety (90) North, Range Forty-one (41) West of the 5th P.M., Cherokee County, IA. Exact legal to be taken from survey.

## **FSA** Information:

Cropland Acres: 152.45

Corn Base: 152.40 acres / PLC Yield: 149 Soybean Base: .05 acres / PLC Yield: 44

**Auctioneer's Notes:** Attention Land Buyers, here is a special opportunity to purchase a farm with an excellent blend of cropland, pasture and recreation ground laying along the Little Sioux River. The tillable acres are very productive and a portion of the pasture could possibly be brought into crop production. The recreation ground is spectacular with several trophy deer taken on this property over the years. Whether you're looking for farmland to farm yourself, land as an investment, or a great hunting and fishing spot, this blended farm is an excellent opportunity for any buyer.