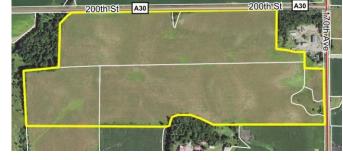

# 93 Acres m/l

**Property Location:** I mile south of Wahpeton, Iowa on Highway 86, 3½ miles west on A22 and I mile south on M38.

**Legal Description:** Part of the North Half (Pt. N½) of Section Thirty-one (31), Township Ninetynine (99) North, Range Thirty-seven (37) West of the 5th. P.M., Dickinson County, Iowa. Exact legal to be taken from survey.

#### **FSA Information Combined with Adjoining Tract:**

CRP Acres: 143.3

Annual CRP Payment: \$42,190 / \$294.42 per acre

CRP Contract Expiration: 9/30/2027

**Broker's Note:** The Hartman farm offers the best of both worlds - recreation and farm income. The farm is part of a 143.3 CRP acre farm and will be surveyed prior to closing. The 2022 crop year offers a CRP payment of \$294.42 per acre. The property is ideally located just southwest of Wahpeton making it the perfect close-to -home recreational piece of land. Don't miss this opportunity to purchase this hard-to-find CRP farm!