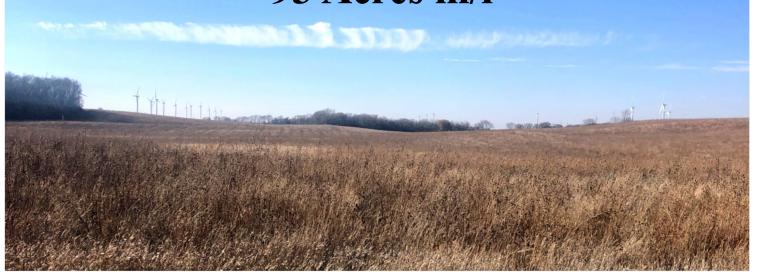

# 93 Acres m/l

**Property Location:** I mile south of Wahpeton, Iowa on Highway 86, 3½ miles west on A22 and I mile south on M38.

**Legal Description:** Part of the North Half (Pt. N½) of Section Thirty-one (31), Township Ninetynine (99) North, Range Thirty-seven (37) West of the 5th. P.M., Dickinson County, Iowa. Exact legal to be taken from survey.

#### **FSA Information Combined with Adjoining Tract:**

CRP Acres: 143.3

Annual CRP Payment: \$42,190 / \$294.42 per acre

CRP Contract Expiration: 9/30/2027

**Broker's Note:** The Hartman farm offers the best of both worlds - recreation and farm income. The farm is part of a 143.3 CRP acre farm and will be surveyed prior to closing. The 2022 crop year offers a CRP payment of \$294.42 per acre. The property is ideally located just southwest of Wahpeton making it the perfect close-to -home recreational piece of land. Don't miss this opportunity to purchase this hard-to-find CRP farm!