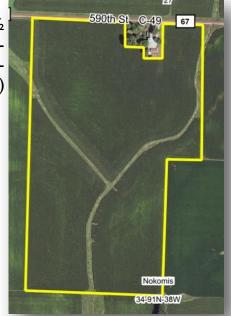

## FOR SALE

Buena Vista County, IA - Nokomis Township, Section 34

Property Location: 1/2 mile west of Alta, lowa on C49.

**Legal Description:** The East Half of the Northwest Quarter (E½ NW¼) AND the West Half of the West Half of the Northwest Quarter of the Northeast Quarter (W½ W½ NW¼ NE¼) of Section Thirty-four (34), Township Ninety-one (91) North, Range Thirty-eight (38) West of the 5th P.M., Buena Vista County, Iowa excluding Lot A.