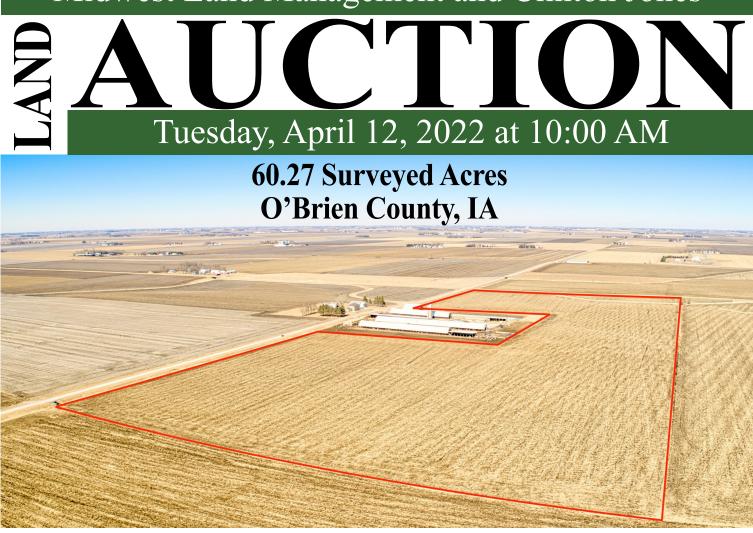

Midwest Land Management and Clinton Jones

Sale Location: Sanborn Community Center, 225 Main Street, Sanborn, Iowa

**Property Location:** 4 miles west of Sanborn, Iowa on Highway 18 and 1 mile south on L40.

**Legal Description:** Parcels E, F & G located in the West Half of the Northwest Quarter (W<sup>1</sup>/<sub>2</sub> NW<sup>1</sup>/<sub>4</sub>) of Section Six (6), Township Ninety-Six (96) North, Range Forty-one (41) West of the 5th P.M., O'Brien County, Iowa excluding parcels A, B & C. Exact legal to be taken from survey.

Surety/AgriData Avg. CSR2: 91.7 Surety/AgriData Avg. CSR1: 67.9 Primary Soils: Galva, Sac, Primghar, Calco & Marcus Annual Real Estate Taxes: \$1,662

FSA Information:Cropland Acres: 56.82 acresCorn Base: 33.94 acresCorn PLC Yield: 179Soybean Base: 22.88 acresSoybean PLC Yield: 51

**Auctioneer's Note:** Land Buyers, what an excellent opportunity to purchase a highly tillable, productive tract of farmland in O'Brien County. The Zylstra farm offers a great location, excellent soils, and is available to farm for the 2022 crop season with 10% down the day of the auction. The farm will be surveyed prior to the auction and will be sold based upon the surveyed acres. Live and online bidding will be available for this auction. We look forward to seeing you at the auction.