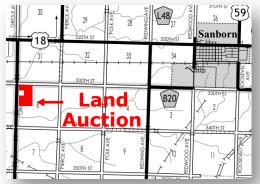

Midwest Land Management and Clinton Jones

Sale Location: Sanborn Community Center, 225 Main Street, Sanborn, Iowa

**Property Location:** 4 miles west of Sanborn, Iowa on Highway 18 and 1 mile south on L40.