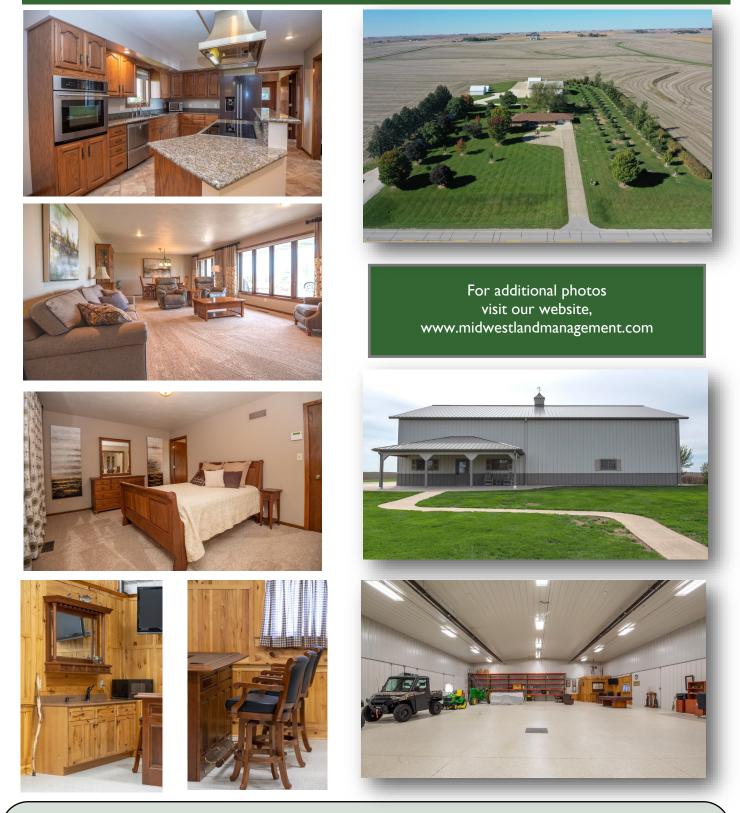

# With a total of 3,510 square feet of finished living area on 2 levels, this brick home built in 1978 features:

5.8 Acres m/l

H

- 3 bedrooms, 3 bathrooms
- Stone fireplace
- Triple pane windows
- Attached double car garage
- Multiple updates including roof, heating and air conditioning
- 60' x 74' shop with heating, air conditioning & epoxy coated floors
- Included in sale of home: generator, air compressor and reel, rolling staircase, double wall gas & diesel tanks in barn, basement furniture, dining room set, hutch plus many more items.

### 5576 L. Avenue • Cherokee, Iowa

**Broker's Note:** Pristine is the word that best describes this amazing acreage. The Rupp acreage has been very well maintained and manicured. The brick ranch style home was built in 1978; the home has several recent updates and has a new modern feel. The 60' X 74' shop has heat & air conditioning along with epoxy coated floors. This man cave is immaculate with no details spared. The acreage also features a generator that will power the entire acreage and has its own shed. There are too many features to list them all. If you are in the market for a high end acreage on a hard surface road you will definitely want to schedule an appointment to view this property to appreciate everything this acreage has to offer.