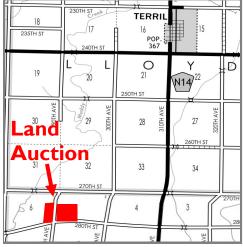

Sale Location: Terril Public Library, 115 N. State Street, Terril, Iowa

Method of Sale: Successful bidder will have choice of tracts.

Property Location: 4 miles south of Terril, Iowa on N14 and 1<sup>1</sup>/<sub>2</sub> miles west on B14.