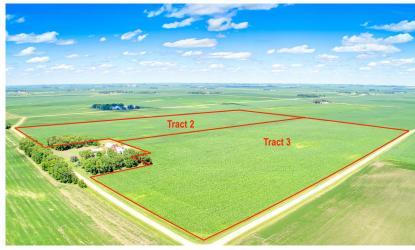

### Tract 2 - 73.43 Acres • Lake Township, Clay County, IA

**Tract 2 Legal Description:** The North Half of the Southwest Quarter  $(N^{1}_{2} SW^{1}_{4})$  of Section Five (5) except Parcel "D", Township Ninetyseven (97) North, Range Thirty-five (35) West of the 5th P.M., Clay County, Iowa. Exact legal to be taken from survey.

## Tract 3 - 65.69 Acres • Lake Township, Clay County, IA

**Tract 3 Legal Description:** The South Half of the Southwest Quarter (S<sup>1</sup>/<sub>2</sub> SW<sup>1</sup>/<sub>4</sub>) of Section Five (5) except Parcel "D", Township Ninety-seven (97) North, Range Thirty-five (35) West of the 5th P.M., Clay County, Iowa. Exact legal to be taken from survey.