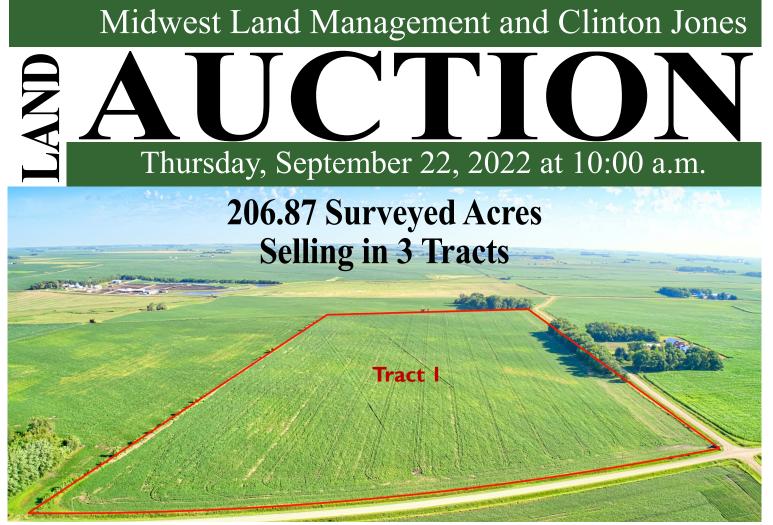

Sale Location: Terril Public Library, 115 N. State Street, Terril, Iowa

Method of Sale: Successful bidder will have choice of tracts.

Property Location: 4 miles south of Terril, Iowa on N14 and 1<sup>1</sup>/<sub>2</sub> miles west on B14.

## Tract 1 - 67.75 Acres • Lake Township, Clay County, IA

**Tract I Legal Description:** The East Half of the Southeast Quarter (E<sup>1</sup>/<sub>2</sub> SE<sup>1</sup>/<sub>4</sub>) of Section Six (6), Township Ninety-seven (97) North, Range Thirty-five (35) West of the 5th P.M., Clay County, Iowa. Exact legal to be taken from survey.

# Land Auction Thursday, September 22, 2022 at 10:00 A.M.