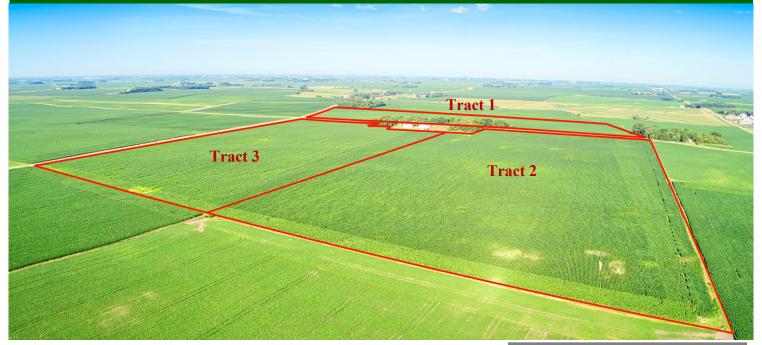

## Tract 1 - 67.75 Acres • Lake Township, Clay County, IA

**Tract I Legal Description:** The East Half of the Southeast Quarter (E<sup>1</sup>/<sub>2</sub> SE<sup>1</sup>/<sub>4</sub>) of Section Six (6), Township Ninety-seven (97) North, Range Thirty-five (35) West of the 5th P.M., Clay County, Iowa. Exact legal to be taken from survey.

### Tract 2 - 73.43 Acres • Lake Township, Clay County, IA

**Tract 2 Legal Description:** The North Half of the Southwest Quarter  $(N^{1}_{2} SW^{1}_{4})$  of Section Five (5) except Parcel "D", Township Ninetyseven (97) North, Range Thirty-five (35) West of the 5th P.M., Clay County, Iowa. Exact legal to be taken from survey.

## Tract 3 - 65.69 Acres • Lake Township, Clay County, IA

**Tract 3 Legal Description:** The South Half of the Southwest Quarter (S<sup>1</sup>/<sub>2</sub> SW<sup>1</sup>/<sub>4</sub>) of Section Five (5) except Parcel "D", Township Ninety-seven (97) North, Range Thirty-five (35) West of the 5th P.M., Clay County, Iowa. Exact legal to be taken from survey.