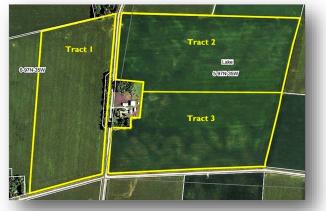

## Tract 1 - 67.75 Acres • Lake Township, Clay County, IA

**Tract I Legal Description:** The East Half of the Southeast Quarter (E<sup>1</sup>/<sub>2</sub> SE<sup>1</sup>/<sub>4</sub>) of Section Six (6), Township Ninety-seven (97) North, Range Thirty-five (35) West of the 5th P.M., Clay County, Iowa. Exact legal to be taken from survey.

### Tract 2 - 73.43 Acres • Lake Township, Clay County, IA

**Tract 2 Legal Description:** The North Half of the Southwest Quarter  $(N^{1}_{2} SW^{1}_{4})$  of Section Five (5) except Parcel "D", Township Ninetyseven (97) North, Range Thirty-five (35) West of the 5th P.M., Clay County, Iowa. Exact legal to be taken from survey.

## Tract 3 - 65.69 Acres • Lake Township, Clay County, IA

**Tract 3 Legal Description:** The South Half of the Southwest Quarter (S<sup>1</sup>/<sub>2</sub> SW<sup>1</sup>/<sub>4</sub>) of Section Five (5) except Parcel "D", Township Ninety-seven (97) North, Range Thirty-five (35) West of the 5th P.M., Clay County, Iowa. Exact legal to be taken from survey.