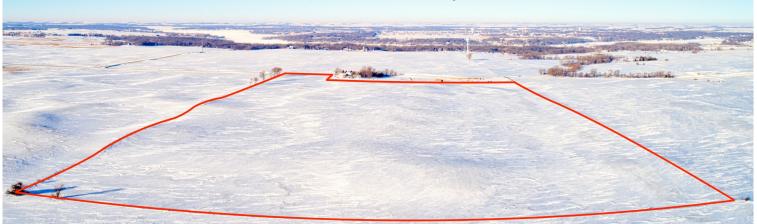

## 70.15 Acres m/l Dickinson County, IA

**Sale Location:** Dickinson County Expo Center • 1602 15th Street • Spirit Lake, IA **Property Location:** 2 miles east of Spirit Lake, Iowa on Highway 9 and 1¾ miles south on 270th Avenue.

**Legal Description:** The South Half of the Southwest Quarter (S½ SW¼) of Section Twelve (12), Township Ninety-nine (99) North, Range Thirty-six (36) West of the 5th P.M., Dickinson County, Iowa except a tract of land containing 9.85 acres.

**Auctioneer's Note:** The Broadie farm offers a great opportunity to own a smaller tract of gently rolling farmland with great soils. Located just east of East Lake Okoboji near the lowa Great Lakes region and the Spring Run recreational area, this farm offers an excellent opportunity for anyone looking to invest in lowa farmland.