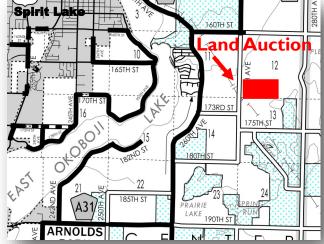

## 70.15 Acres m/l Dickinson County, IA

**Sale Location:** Dickinson County Expo Center • 1602 15th Street • Spirit Lake, IA **Property Location:** 2 miles east of Spirit Lake, Iowa on Highway 9 and 1¾ miles south on 270th Avenue.