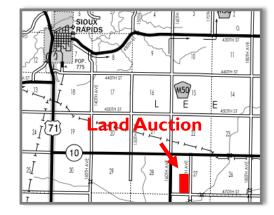

## Midwest Land Management and Clinton Jones

Sale Location: American Legion • 200 Main Street • Sioux Rapids, IA

Property Location: 2 miles south of Sioux Rapids, IA on Hwy. 71, 3 miles east on Hwy 10,

I mile south on M50 and 1/4 mile east on 470th Street.