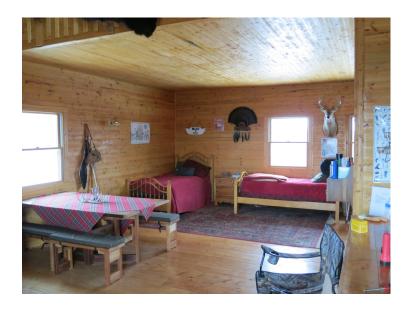

The custom built cabin is 28' x 25' and provides breath-taking views of

the river valley and beyond. The one room cabin with loft features rural water, bathroom complete with hot shower, propane lights, sleeping loft and field-stone fireplace.