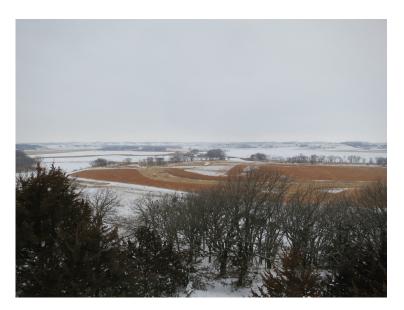

#### **FSA** Information:

Cropland 63.0 acres
CRP 29.0 acres
Corn Base 16.3 acres
DD/CC Yield 110/110 bu.

CRP payment of \$143.11 per acre. CRP acres are enrolled until September 30, 2019.

The Bay Breeze farm offers the best of both worlds - recreation and farm income. For the 2013 crop year, there will be 63 tillable acres and 29 acres of CRP. The balance of the property is burr oak timber, pasture land, Little Sioux River frontage with oxbows, pond area and cabin.

The custom built cabin is 28' x 25' and provides breath-taking views of

the river valley and beyond. The one room cabin with loft features rural water, bathroom complete with hot shower, propane lights, sleeping loft and field-stone fireplace.