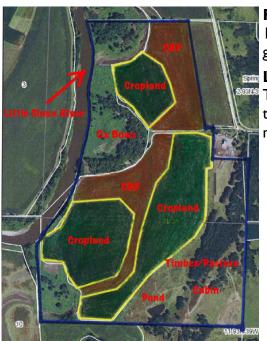

#### **FSA** Information:

Cropland 63.0 acres
CRP 29.0 acres
Corn Base 16.3 acres
DD/CC Yield 110/110 bu.

CRP payment of \$143.11 per acre. CRP acres are enrolled until September 30, 2019.

The Bay Breeze farm offers the best of both worlds - recreation and farm income. For the 2013 crop year, there will be 63 tillable acres and 29 acres of CRP. The balance of the property is burr oak timber, pasture land, Little Sioux River frontage with oxbows, pond area and cabin.

The custom built cabin is 28' x 25' and provides breath-taking views of

the river valley and beyond. The one room cabin with loft features rural water, bathroom complete with hot shower, propane lights, sleeping loft and field-stone fireplace.