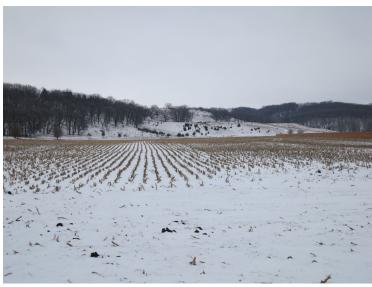

#### **FSA** Information:

Cropland 63.0 acres
CRP 29.0 acres
Corn Base 16.3 acres
DD/CC Yield 110/110 bu.

CRP payment of \$143.11 per acre. CRP acres are enrolled until September 30, 2019.

The Bay Breeze farm offers the best of both worlds - recreation and farm income. For the 2013 crop year, there will be 63 tillable acres and 29 acres of CRP. The balance of the property is burr oak timber, pasture land, Little Sioux River frontage with oxbows, pond area and cabin.