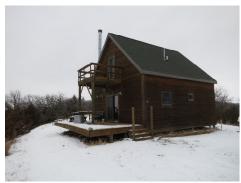

The custom built cabin is 28' x 25' and provides breath-taking views of

the river valley and beyond. The one room cabin with loft features rural water, bathroom complete with hot shower, propane lights, sleeping loft and field-stone fireplace.