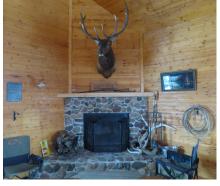

The custom built cabin is 28' x 25' and provides breath-taking views of

the river valley and beyond. The one room cabin with loft features rural water, bathroom complete with hot shower, propane lights, sleeping loft and field-stone fireplace.