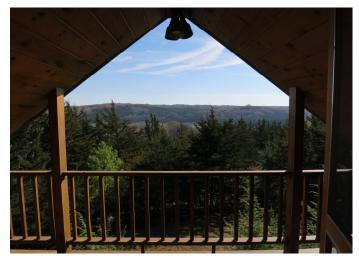

**Cabin & Outbuildings:** The Lundgren property features a custom built 1½ story log cabin home. The log cabin is 24'x26' with covered

front porch and upper deck that provide awesome views overlooking the property. The cabin has a new air-to-air heat pump which provides both heat and air conditioning. The cabin will be sold fully furnished. Two garage/storage sheds are located on the property. Garage I is 24'x24', heated, fully insulated and features a "man cave" for your hunting gear and lounging area. Garage 2 is 16'x16'. The cabin area of the property has been custom landscaped and has its own private well which provides water to the cabin.