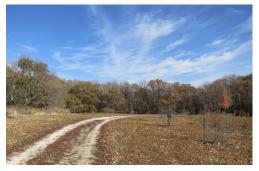

**Hunting Land Description:** This hunting/recreational property contains 32.3 acres of hardwood timber, fruit and cedar trees. The Lundgren property has been maintained and strategically managed to produce trophy whitetail deer. The open grass meadow on the lowerlying portion of the property provides an excellent area for food plots and recreational enjoyment. There are several strategically placed deer stands throughout the property that are included in the sale price.