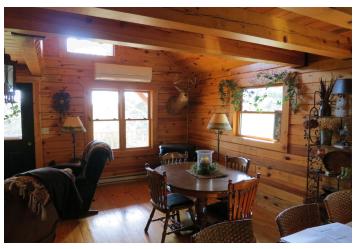

**Cabin & Outbuildings:** The Lundgren property features a custom built 1½ story log cabin home. The log cabin is 24'x26' with covered

front porch and upper deck that provide awesome views overlooking the property. The cabin has a new air-to-air heat pump which provides both heat and air conditioning. The cabin will be sold fully furnished. Two garage/storage sheds are located on the property. Garage I is 24'x24', heated, fully insulated and features a "man cave" for your hunting gear and lounging area. Garage 2 is 16'x16'. The cabin area of the property has been custom landscaped and has its own private well which provides water to the cabin.