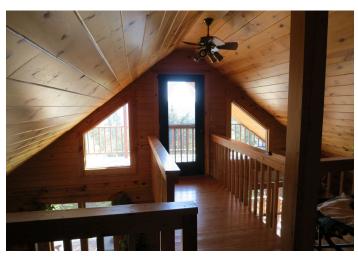

**Cabin & Outbuildings:** The Lundgren property features a custom built 1½ story log cabin home. The log cabin is 24'x26' with covered

front porch and upper deck that provide awesome views overlooking the property. The cabin has a new air-to-air heat pump which provides both heat and air conditioning. The cabin will be sold fully furnished. Two garage/storage sheds are located on the property. Garage I is 24'x24', heated, fully insulated and features a "man cave" for your hunting gear and lounging area. Garage 2 is 16'x16'. The cabin area of the property has been custom landscaped and has its own private well which provides water to the cabin.