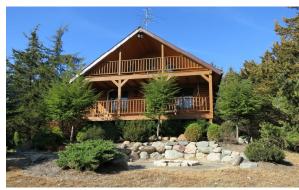

**Cabin & Outbuildings:** The Lundgren property features a custom built 1½ story log cabin home. The log cabin is 24'x26' with covered

front porch and upper deck that provide awesome views overlooking the property. The cabin has a new air-to-air heat pump which provides both heat and air conditioning. The cabin will be sold fully furnished. Two garage/storage sheds are located on the property. Garage I is 24'x24', heated, fully insulated and features a "man cave" for your hunting gear and lounging area. Garage 2 is 16'x16'. The cabin area of the property has been custom landscaped and has its own private well which provides water to the cabin.