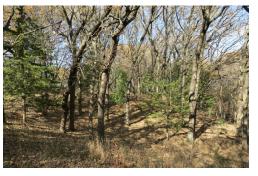

**Hunting Land Description:** This hunting/recreational property contains 32.3 acres of hardwood timber, fruit and cedar trees. The Lundgren property has been maintained and strategically managed to produce trophy whitetail deer. The open grass meadow on the lowerlying portion of the property provides an excellent area for food plots and recreational enjoyment. There are several strategically placed deer stands throughout the property that are included in the sale price.