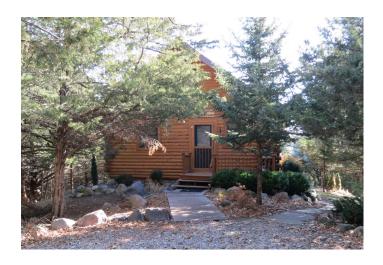

**Cabin & Outbuildings:** The Lundgren property features a custom built 1½ story log cabin home. The log cabin is 24'x26' with covered

front porch and upper deck that provide awesome views overlooking the property. The cabin has a new air-to-air heat pump which provides both heat and air conditioning. The cabin will be sold fully furnished. Two garage/storage sheds are located on the property. Garage I is 24'x24', heated, fully insulated and features a "man cave" for your hunting gear and lounging area. Garage 2 is 16'x16'. The cabin area of the property has been custom landscaped and has its own private well which provides water to the cabin.