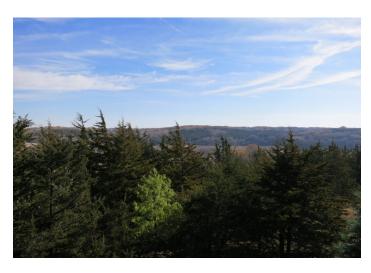

**Hunting Land Description:** This hunting/recreational property contains 32.3 acres of hardwood timber, fruit and cedar trees. The Lundgren property has been maintained and strategically managed to produce trophy whitetail deer. The open grass meadow on the lowerlying portion of the property provides an excellent area for food plots and recreational enjoyment. There are several strategically placed deer stands throughout the property that are included in the sale price.