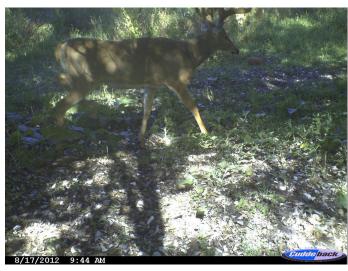

**Hunting Land Description:** This hunting/recreational property contains 32.3 acres of hardwood timber, fruit and cedar trees. The Lundgren property has been maintained and strategically managed to produce trophy whitetail deer. The open grass meadow on the lowerlying portion of the property provides an excellent area for food plots and recreational enjoyment. There are several strategically placed deer stands throughout the property that are included in the sale price.