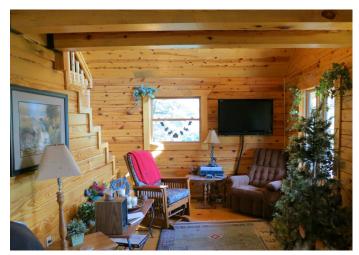

**Cabin & Outbuildings:** The Lundgren property features a custom built 1½ story log cabin home. The log cabin is 24'x26' with covered

front porch and upper deck that provide awesome views overlooking the property. The cabin has a new air-to-air heat pump which provides both heat and air conditioning. The cabin will be sold fully furnished. Two garage/storage sheds are located on the property. Garage I is 24'x24', heated, fully insulated and features a "man cave" for your hunting gear and lounging area. Garage 2 is 16'x16'. The cabin area of the property has been custom landscaped and has its own private well which provides water to the cabin.