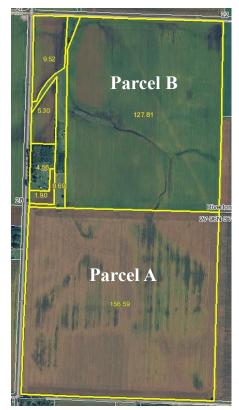

#### **Legal Description:**

Parcel A: Southwest Quarter (SW1/4) Sec. 27, Twp. 96N, Range 37W of the 5th P.M., Clay County, Iowa

Parcel B: Northwest Quarter (NW1/4) Sec. 27, Twp. 96N, Range 37W of the 5th P.M., Clay County, Iowa

**Method of Sale:** Parcels A and B will be sold with successful bidder having choice of either or both parcels.

Taxable Acres: 314.1 (combined)

Parcel A: 157.0 acres / Parcel B: 157.1 acres

Real Estate Taxes: \$8048 (combined)
Parcel A: \$3978 / Parcel B: \$4070

**Auctioneer's Note:** We are pleased to be selling this farm for the Keir family. This is an excellent opportunity to purchase a high quality farm located on a hard surface road close to markets. We look forward to seeing you at the sale!