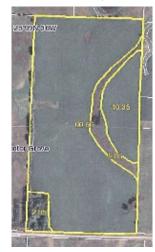

## 76.7 Acres (more or less) Center Grove Twp., Dickinson County, IA

**11:00 AM Sale Location:** At farm site located from 1st auction site, 2 miles north on 240th Ave., then 1/2 mile east on 202nd St. or 1/2 mile east of Pelican Ridge on 202nd St.

**Legal Description:** Southwest Quarter of the Southeast Quarter (SW¹/₄SE¹/₄) of Section Twenty-Eight (28) and the Northwest Quarter of the Northeast Quarter (NW¹/₄NE¹/₄) of Section Thirty-Three (33), Excluding Building Site which will be surveyed, all in Township Ninety-Nine (99) North, Range Thirty-Six (36) West of the 5th P.M., Dickinson County, lowa.

#### **FSA** Information:

Tillable Ac. 70.9

Corn Base 41.2 ac. DD/CC Yield 94 / 94 bu.

Soybean Base 29.0 ac. DD/CC Yield 32 / 32 bu.

Avg. CSR: 65.4
Taxable Acres: 78.0
Real Estate Taxes: \$750

**Terms:** 10% earnest money down day of sale. Balance due at closing on or before August 23, 2010. Real estate taxes to be prorated to June 30, 2010. Possession will be given upon closing. Second half cash rent will be paid to Buyer. Owner reserves right to reject any and all bids on the day of the sale.