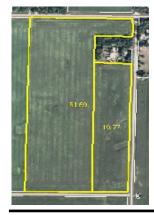

# AUCTION

Thursday, July 22, 2010 at 10:00 AM & 11:00 AM

75.7 Acres (more or less) Milford Twp., Dickinson County, IA

**10:00 AM Sale Location:** At farm site located 2 miles east of Milford Catholic Church on A34.

**Legal Description:** East Half of the Northeast Quarter (E½NE¼) of Section Eight (8), Township Ninety-eight (98) North, Range Thirty-six (36) West of the 5th P.M., Dickinson County, Iowa, Excluding Building Site.

### **FSA** Information:

Tillable Ac. 71.4
Corn Base 45.1 ac. DD/CC Yield 103 / 103 bu.
Soybean Base 21.2 ac. DD/CC Yield 32 / 32 bu.

Avg. CSR: 71.9
Taxable Acres: 70.97
Real Estate Taxes: \$700