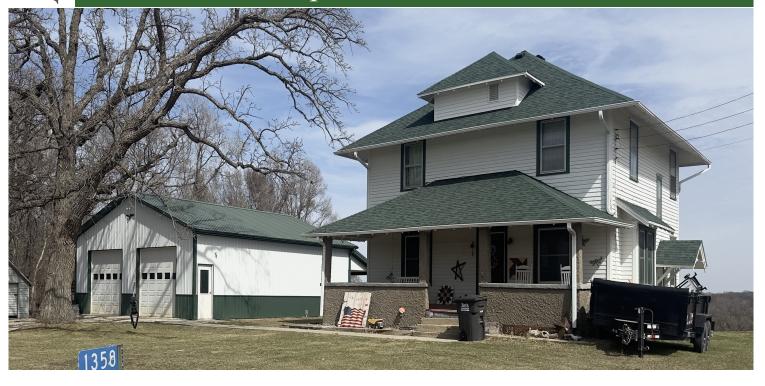

## FOR SALE

1358 Tulip Avenue • Lorimor, Iowa

**Property Location:** 2.5 miles south of Lorimor, Iowa on Highway 169, 1.6 miles west on 143rd Street and .8 miles north on Tulip Avenue.

**Broker's Note:** Embrace the beauty of country living with this inviting, 5 bedroom, I bathroom farmhouse nestled on I.II acres of scenic Union County countryside. Built in 1915, this home features timeless character with its original hardwood floors and intricate woodwork. Updates are plentiful, including new windows on the main floor, an updated kitchen, a new roof and modernized electrical wiring, ensuring both historical charm and modern convenience. The property also features a spacious 32' x 40' detached heated garage with a restroom offering ample space for vehicles, hobbies, or storage. Whether you are looking to relax and enjoy the peaceful rural setting or create your own personal retreat, this farm house offers endless possibilities. With beautiful views of the countryside, you can make this property your own slice of paradise.

## 1358 Tulip Avenue • Lorimor, Iowa

For additional photos visit our website, midwestlandmanagement.com