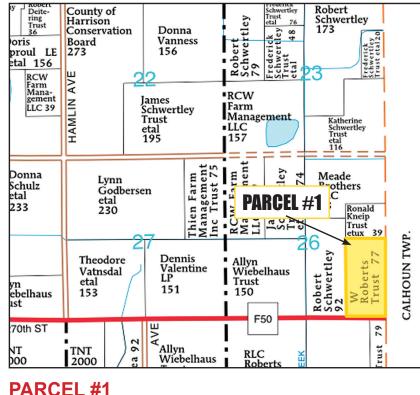

### PARCEL #1

## 80 Acres M/L Taylor Township, Section 26

#### FSA CRP Contract #11503

Legal Description: The East Half of the Southeast Quarter of Section 26, Township 79 North, Range 44 West of the 5th P.M., Harrison County, IA

#### Tillable: 79.08

**<u>CRP Payment:</u>** \$15,895.00 12-1-2019 to 9-30-2030