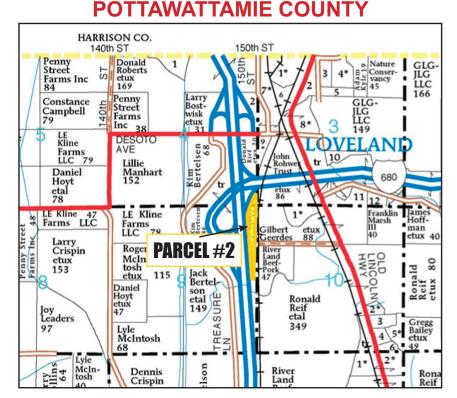

## PARCEL #2

21.41 Acres Rockford Township Section 4 & 9 Great Location on Hwy 29, Loveland, I-880 Exit

CRP Payment: \$6,971.00 \$325.61 per acre Contract #11031 Farm #2505 Tract: 2261

FSA Farm #3711

Tract: 349