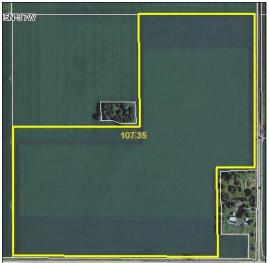

### Sale Location: Royal Community Center located at 302 Main Street, Royal, Iowa

**Property Location:** 2 Miles South of Royal on County Road M36 and 1/2 Mile East on 420th Street or 3 Miles West of Rossie on County Road B53 and 2 Miles North on 170th Avenue.

**Legal Description:** The Northeast Quarter of the Southeast Quarter (NE<sup>1</sup>/<sub>4</sub>SE<sup>1</sup>/<sub>4</sub>) and the South Half of the Southeast Quarter (S<sup>1</sup>/<sub>2</sub>SE<sup>1</sup>/<sub>4</sub>) of Section Eighteen (18), Township Ninety-Five (95) North, Range Thirty-Seven (37) West of the 5th P.M., Clay County, Iowa, excluding building site.

\* Survey of acreage to be completed prior to sale.

Total Acres: 110 ac. more or less Avg. CSR: 80.8 Taxable Acres: 107 (estimated) Real Estate Taxes: \$2,990 (estimated)

Thursday, March 29, 2012 at 10:00 a.m.