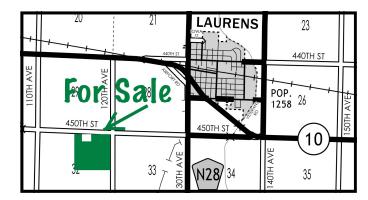

## FOR SALE

Pocahontas County, IA - Swan Lake Township, Section 32

Property Location: I mile west of Laurens, IA on State Highway 10 and I mile south on 120th Avenue.

LAND

**Legal Description:** The Northeast Quarter (NE<sup>1</sup>/<sub>4</sub>) (excluding a 10 acre acreage), Section Thirty-two (32), Township Ninety-three (93) North, Range Thirty-four (34) West of the 5th P.M., Pocahontas County, Iowa.