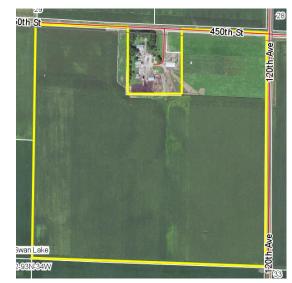

## FOR SALE

Pocahontas County, IA - Swan Lake Township, Section 32

Property Location: I mile west of Laurens, IA on State Highway 10 and I mile south on 120th Avenue.

LAND

**Legal Description:** The Northeast Quarter (NE<sup>1</sup>/<sub>4</sub>) (excluding a 10 acre acreage), Section Thirty-two (32), Township Ninety-three (93) North, Range Thirty-four (34) West of the 5th P.M., Pocahontas County, Iowa.

Surety/AgriData Avg. CSR2: 83.5 Surety/AgriData Avg. CSR1: 77.2

Primary Soils: Webster, Canisteo, Clarion, Nicollet and Okoboji

Tillable Acres: 145.28

Real Estate Taxes: \$3,916 Annually