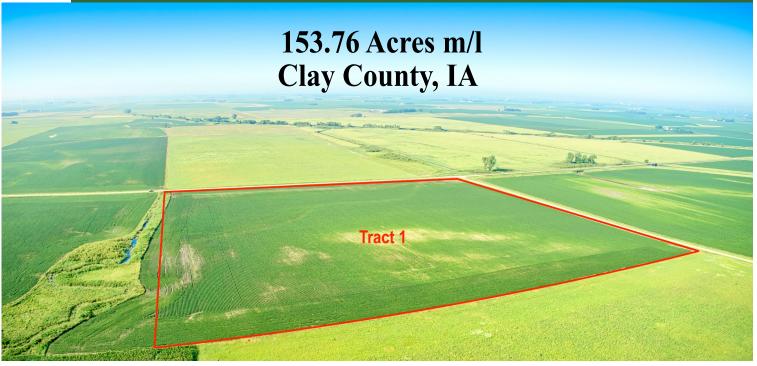

#### Tract 1 • 39.76 Acres • Waterford Township

Tract I Location: 5 miles north of Everly, lowa on M27 and 2 3/4 miles west on 280th Street.

**Legal Description:** The Southwest Quarter of the Southwest Quarter (SW<sup>1</sup>/<sub>4</sub> SW<sup>1</sup>/<sub>4</sub>) of Section Six (6), Township Ninety-seven (97) North, Range Thirty-eight (38) West of the 5th P.M., Clay County, Iowa.

Surety/AgriData Avg. CSR2: 52 Surety/AgriData Avg. CSR1: 51.1

Soils: Cylinder, Biscay, Dickinson, Sparta, May City & Wadena

Real Estate Taxes: \$598

Tract I FSA Information Combined with Adjoining Tract:

Cropland Acres: 153.41 ac.

Corn Base: 74.10 ac. PLC Yield: 125 Soybean Base: 74.10 ac. PLC Yield: 36