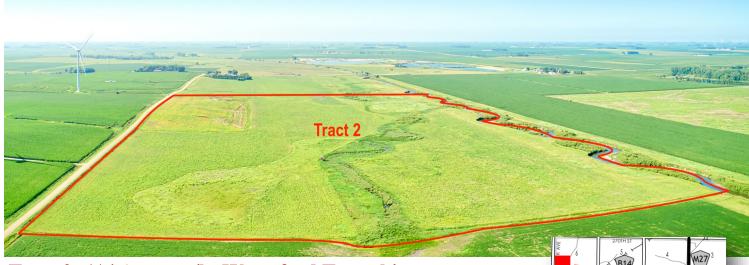

## Tract 2: 114 Acres m/l • Waterford Township

**Tract 2 Location:** I mile north of Everly, IA on M27, 2 miles west on Hwy 18 & ½ mile north on 110th Ave.

**Legal Description:** Part of the Northeast Quarter (Pt. NE<sup>1</sup>/<sub>4</sub>) of Section Thirty (30), Township Ninety-seven (97) North, Range Thirty-eight (38) West of the 5th P.M., Clay County, Iowa.

Surety/AgriData Avg. CSR2: 65.1 Surety/AgriData Avg. CSR1: 66.7

Primary Soils: Coland, Wadena, Biscay, Everly-Moneta, Spillville-Coland

Real Estate Taxes: \$1,962

#### Tract 2 FSA information:

Cropland Acres: 96.79 acres - all enrolled in CRP

Total Annual CRP Payment: \$29,976

CRP Contract 1: 7.10 acres

Annual Payment: \$2,526 (\$355.58 per acre)

Contract Expiration: 9/30/2030 CRP Contract 2: 73.09 acres