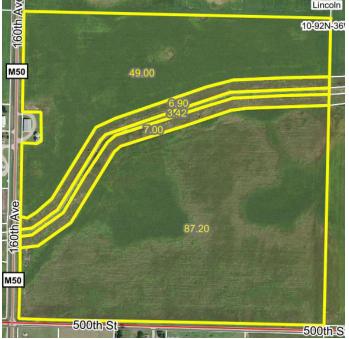

# FOR SALE

Buena Vista County, IA - Lincoln Township, Sec. 10

**Property Location:** 6 miles south of Sioux Rapids, Iowa on Highway 71 and 3 miles east on 500th Street.

Legal Description: The Southwest Quarter (SW<sup>1</sup>/<sub>4</sub>) of Section Ten (10), Township Ninety-two (92) North, Range Thirty-six (36) West of the 5th P.M., Buena Vista County, Iowa.

#### **FSA** Information:

Cropland: 150.1 ac.

Corn Base: 78.2 ac. PLC Yield: 170 bu. Soybean Base: 58.0 ac. PLC Yield: 47 bu.

Surety/AgriData Avg. CSR2: 58.9 Surety/AgriData Avg. CSRI: 53.3

Real Estate Taxes: \$3,088

**Primary Soils:** Canisteo, Wadena, Estherville, Cylinder and Okoboji

#### **CRP Information:**

CRP Acres: 13.9 acres

Annual CRP Payment: \$4,170 (\$300/acre) Contract Expiration Date: 9/30/2027

**Note:** Attention Farmers and Investors, don't miss your opportunity to purchase hard-to-find tillable land. Ideally located on a hard surfaced road and close to several strong grain markets from poultry to ethanol. Priced to sell, this farm won't last long.