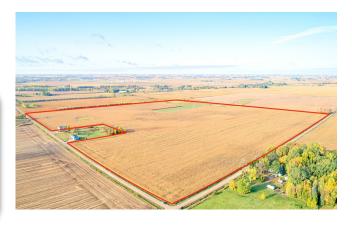

**Legal Description:** The Northeast Quarter (NE<sup>1</sup>/<sub>4</sub>) of Section Twenty-six (26), Township Ninety-seven (97) North, Range Thirty-seven (37) West of the 5th P.M. excluding a 5.13 acre acreage.

Auctioneer's Note: Land buyers don't miss your chance to purchase an attractive Clay County farm at public auction. The Breidinger farm boasts a unique blend of tillable land and CRP land. The farm is ideally located NW of Spencer, IA at the intersection of 310th St. and 210th Ave. Mark your calendars! We look forward to seeing you at the auction on November 7th.