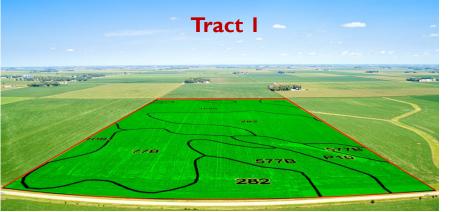

#### Tract 1 • 79.85 Surveyed Acres • Gillett Grove Township • Clay County, IA

**Legal Description:** The West Half of the Southwest Quarter  $(W^{1/2} SW^{1/4})$  of Section Thirty-two (32), Township Ninety-five (95) North, Range Thirty-six (36) West of the 5th P.M., Clay County, Iowa. Exact legal to be taken from survey.

Surety/AgriData Avg. CSR2: 93.8 Surety/AgriData Avg. CSR1: 77.5

Primary Soils: Gillett Grove, Ransom, Sac Real Estate Taxes: \$2,228