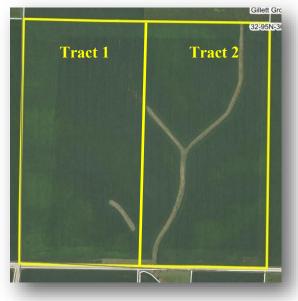

# Land Auction Wednesday, August 30, 2023 at 10:00 A.M.

159.54 Surveyed Acres - Selling in 2 Tracts Clay County, IA

Sale Location: Greenville Community Center, 225th Avenue, Greenville, IA
Method of Sale: Successful bidder will have choice of Tract 1 and/or Tract 2.
Property Location: 1<sup>1</sup>/<sub>2</sub> miles south of Greenville, IA on 225th Avenue & <sup>1</sup>/<sub>2</sub> mile east on 450th St.