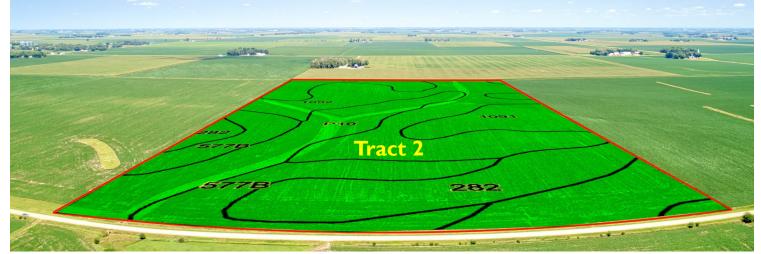

### Tract 2 • 79.69 Surveyed Acres • Gillett Grove Township • Clay County, IA

**Legal Description:** The East Half of the Southwest Quarter (E<sup>1</sup>/<sub>2</sub> SW<sup>1</sup>/<sub>4</sub>) of Section Thirty-two (32), Township Ninety-five (95) North, Range Thirty-six (36) West of the 5th P.M., Clay County, Iowa. Exact legal to be taken from survey.

Surety/AgriData Avg. CSR2: 91.9 Surety/AgriData Avg. CSR1: 77.7 Soils: Gillett Grove, Ransom, Afton, Everly & McCreath Real Estate Taxes: \$2,182

**FSA Information For Tracts I & 2 Combined** Cropland Acres: 158.85 ac. including 3.8 CRP acres Corn Base: 94.5 ac. PLC Yield: 187 Soybean Base: 60.55 ac. PLC Yield: 53