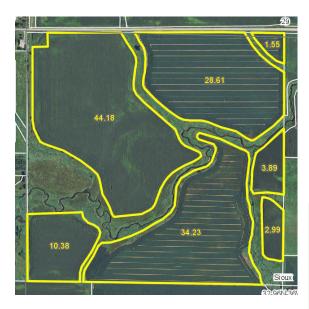

# 160 ACRES Sioux Township, Clay County, IA

Sale Location: Legends Event Center, 422 1st Avenue East, Spencer, IA

**Property Location:** From Spencer, IA, 2 miles south of Hwy 18E on 225th Ave. (Asher Road) and ½ mile east on 380th Street.

**Legal Description:** The Northwest Quarter (NW<sup>1</sup>/<sub>4</sub>) Section Thirty-two (32), Township Ninety-six (96) North, Range Thirty-six (36) West of the 5th P.M., Clay County, Iowa.

Avg. CSR: 61.6 Avg. CSR (2): 62.7

Total Acres: 160 ac. m/l Taxable Acres: 158.0

Real Estate Taxes: \$3228 Annually

#### **FSA** Information:

Tillable Acres 126.5 ac.

Corn Base 64.2 ac. DD/CC Yield 123/132 bu. Soybean Base 62.3 ac. DD/CC Yield 35/42 bu.

**Auctioneer's Note:** Land buyers here is your opportunity to purchase a unique blend of row crop and pasture at public auction. The Freeburg farm is an inside 160 acre tract of land with 126.5 tillable acres and 31.5 acres of pasture/recreational land. We look forward to seeing you at the auction.