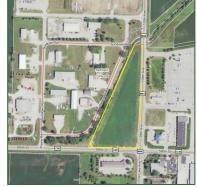

## FOR SALE

8.2 Acres With Development Potential

Property Location: Located at the intersection of C49 & Highway 71 Business in Storm Lake, Iowa.

**Legal Description:** A part of the Southeast Quarter of the Southeast Quarter (SE<sup>1</sup>/<sub>4</sub> SE<sup>1</sup>/<sub>4</sub>) of Section Twenty-seven (27), Township Ninety-one (91) North, Range Thirty-seven (37) West of the 5th P.M., Buena Vista County, IA

- Prime Location on Highway 71 Business and C-49
- 8.2 Acres of Prime Development Property
- Seller Willing To Subdivide For Buyer
- High DOT Traffic Counts
- Zoned: RESERVE (Multiple Development Options)
- Utility and City Services Available

**Broker's Note:** This is a very special opportunity to acquire development land in a high traffic area in the north business district of Storm Lake. The 8.2 acres can be subdivided to meet a buyer's needs and accommodate multiple buyers. Reach out to Ben Hollesen at 712-253-5779 for complete details or to schedule a site visit.