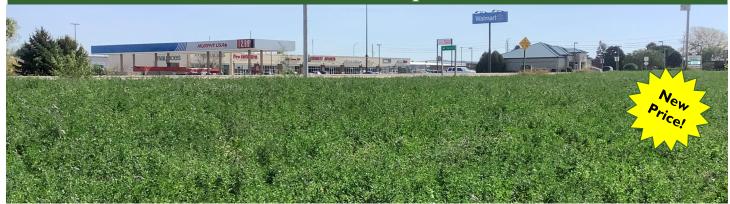

## FOR SALE

8.2 Acres With Development Potential

Property Location: Located at the intersection of C49 & Highway 71 Business in Storm Lake, Iowa.

**Legal Description:** A part of the Southeast Quarter of the Southeast Quarter (SE<sup>1</sup>/<sub>4</sub> SE<sup>1</sup>/<sub>4</sub>) of Section Twenty-seven (27), Township Ninety-one (91) North, Range Thirty-seven (37) West of the 5th P.M., Buena Vista County, IA

- Prime Location on Highway 71 Business and C-49
- 8.2 Acres of Prime Development Property
- Seller Willing To Subdivide For Buyer
- High DOT Traffic Counts
- Zoned: RESERVE (Multiple Development Options)
- Utility and City Services Available

**Broker's Note:** This is a very special opportunity to acquire development land in a high traffic area in the north business district of Storm Lake. The 8.2 acres can be subdivided to meet a buyer's needs and accommodate multiple buyers. Reach out to Ben Hollesen at 712-253-5779 for complete details or to schedule a site visit.