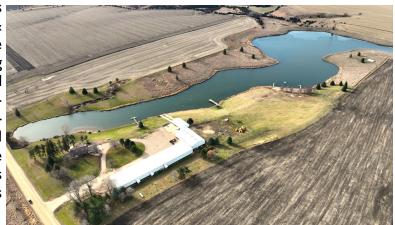

# FOR SALE

4233 Yew Avenue • Sutherland, Iowa

**Property Location:** 3.5 miles north of Sutherland, Iowa on Vine Avenue, 4 miles east on 430th Street and 3/4 mile north on Yew Avenue.

Broker's Note: Here is your private retreat with a 30 acre lake, 2 miles of lakeshore & 9 full service RV

campsites. The beautiful ranch style home has Amish hand scraped flooring in the open kitchen & dining area, unique local area wood flooring in the study & a natural stone fireplace in the living room. It also features a 170' x 54' heated and cooled shop with meeting room, office and bathroom. A second shop - 90' x 54'; storage shed - 98' x 54' and 36' x 63' boat house provide a total of more than 20,000 sq. ft. of shop and storage area. Situated on 72.91 acres, this home features 1,396 square feet of living space with 3 bedrooms and 2 full bathrooms.