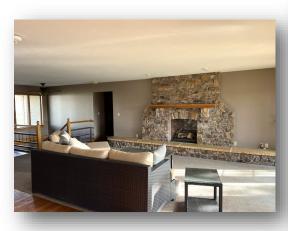

campsites. The beautiful ranch style home has Amish hand scraped flooring in the open kitchen & dining area, unique local area wood flooring in the study & a natural stone fireplace in the living room. It also features a 170' x 54' heated and cooled shop with meeting room, office and bathroom. A second shop - 90' x 54'; storage shed - 98' x 54' and 36' x 63' boat house provide a total of more than 20,000 sq. ft. of shop and storage area. Situated on 72.91 acres, this home features 1,396 square feet of living space with 3 bedrooms and 2 full bathrooms.