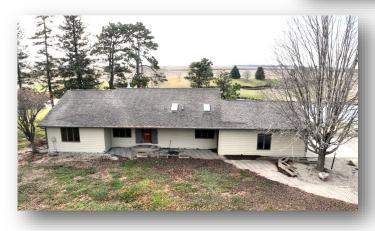

# FOR SALE

4233 Yew Avenue • Sutherland, Iowa

**Property Location:** 3.5 miles north of Sutherland, Iowa on Vine Avenue, 4 miles east on 430th Street and 3/4 mile north on Yew Avenue.

Broker's Note: Here is your private retreat with a 30 acre lake, 2 miles of lakeshore & 9 full service RV

campsites. The beautiful ranch style home has Amish hand scraped flooring in the open kitchen & dining area, unique local area wood flooring in the study & a natural stone fireplace in the living room. It also features a 170' x 54' heated and cooled shop with meeting room, office and bathroom. A second shop - 90' x 54'; storage shed - 98' x 54' and 36' x 63' boat house provide a total of more than 20,000 sq. ft. of shop and storage area. Situated on 72.91 acres, this home features 1,396 square feet of living space with 3 bedrooms and 2 full bathrooms.