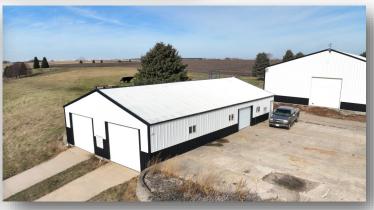

campsites. The beautiful ranch style home has Amish hand scraped flooring in the open kitchen & dining area, unique local area wood flooring in the study & a natural stone fireplace in the living room. It also features a 170' x 54' heated and cooled shop with meeting room, office and bathroom. A second shop - 90' x 54'; storage shed - 98' x 54' and 36' x 63' boat house provide a total of more than 20,000 sq. ft. of shop and storage area. Situated on 72.91 acres, this home features 1,396 square feet of living space with 3 bedrooms and 2 full bathrooms.