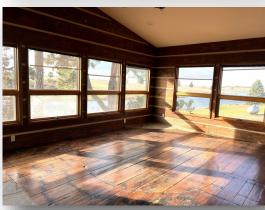

campsites. The beautiful ranch style home has Amish hand scraped flooring in the open kitchen & dining area, unique local area wood flooring in the study & a natural stone fireplace in the living room. It also features a 170' x 54' heated and cooled shop with meeting room, office and bathroom. A second shop - 90' x 54'; storage shed - 98' x 54' and 36' x 63' boat house provide a total of more than 20,000 sq. ft. of shop and storage area. Situated on 72.91 acres, this home features 1,396 square feet of living space with 3 bedrooms and 2 full bathrooms.