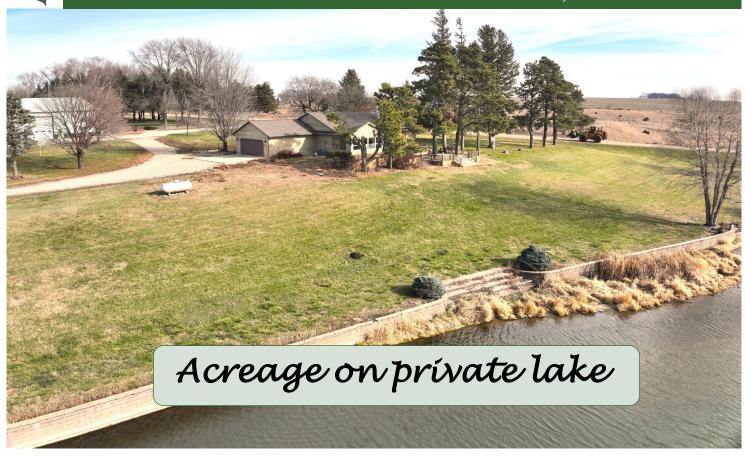

# FOR SALE

4233 Yew Avenue • Sutherland, Iowa

**Property Location:** 3.5 miles north of Sutherland, Iowa on Vine Avenue, 4 miles east on 430th Street and 3/4 mile north on Yew Avenue.

Broker's Note: Here is your private retreat with a 30 acre lake, 2 miles of lakeshore & 9 full service RV

campsites. The beautiful ranch style home has Amish hand scraped flooring in the open kitchen & dining area, unique local area wood flooring in the study & a natural stone fireplace in the living room. It also features a 170' x 54' heated and cooled shop with meeting room, office and bathroom. A second shop - 90' x 54'; storage shed - 98' x 54' and 36' x 63' boat house provide a total of more than 20,000 sq. ft. of shop and storage area. Situated on 72.91 acres, this home features 1,396 square feet of living space with 3 bedrooms and 2 full bathrooms.