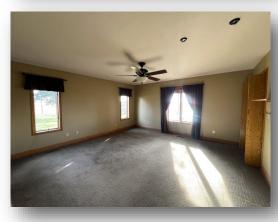

campsites. The beautiful ranch style home has Amish hand scraped flooring in the open kitchen & dining area, unique local area wood flooring in the study & a natural stone fireplace in the living room. It also features a 170' x 54' heated and cooled shop with meeting room, office and bathroom. A second shop - 90' x 54'; storage shed - 98' x 54' and 36' x 63' boat house provide a total of more than 20,000 sq. ft. of shop and storage area. Situated on 72.91 acres, this home features 1,396 square feet of living space with 3 bedrooms and 2 full bathrooms.