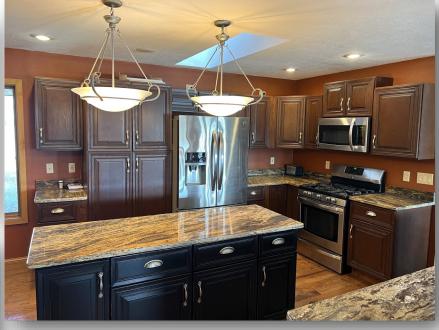

campsites. The beautiful ranch style home has Amish hand scraped flooring in the open kitchen & dining area, unique local area wood flooring in the study & a natural stone fireplace in the living room. It also features a 170' x 54' heated and cooled shop with meeting room, office and bathroom. A second shop - 90' x 54'; storage shed - 98' x 54' and 36' x 63' boat house provide a total of more than 20,000 sq. ft. of shop and storage area. Situated on 72.91 acres, this home features 1,396 square feet of living space with 3 bedrooms and 2 full bathrooms.