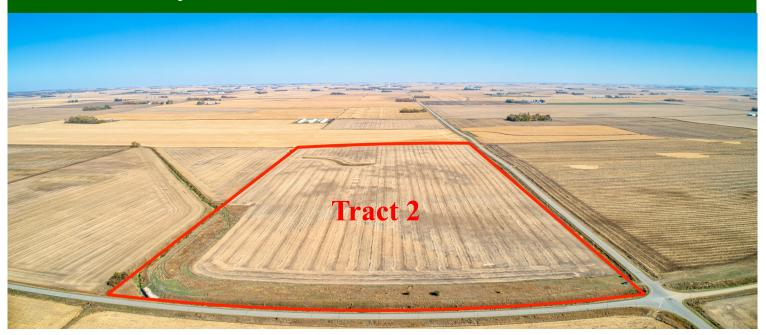

### Tract 2 - 80Acres m/l • Barnes Township, Buena Vista County, IA

Location: 4 miles west of Rembrandt, Iowa on County Road C25.

**Tract 2 Legal Description:** The South Half of the Southwest Quarter (S½ SW¼) of Section Thirty-two (32), Township Ninety-three (93) North, Range Thirty-seven (37) West of the 5th P.M. in Buena Vista County, Iowa.

Surety/AgriData Avg. CSR2: 74.9

Primary Soils: Clarion, Cylinder, Nicollet, Talcot & Biscay

Annual Real Estate Taxes: \$1,738