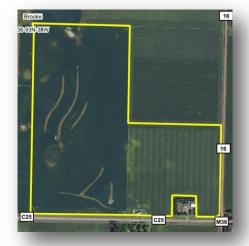

### Tract 1 - 115 Acres m/l • Brooke Township, Buena Vista County, IA

Location: 51/2 miles west of Rembrandt, Iowa on County Road C25.

**Legal Description:** The West Half of the Southeast Quarter ( $W^{1/2}$  SE<sup>1/4</sup>) and the Southeast Quarter of the Southeast Quarter (SE<sup>1</sup>/<sub>4</sub> SE<sup>1</sup>/<sub>4</sub>) of Section Thirty-six (36), Township Ninety-three (93) North, Range Thirty-eight

(38) West of the 5th P.M. in Buena Vista County, Iowa.

Surety/AgriData Avg. CSR2: 82.3

Primary Soils: Nicollet, Clarion, Waldorf & Collinwood

**Annual Real Estate Taxes: \$2,884** 

Grain Bins: 24' x 28' steel grain bin and 30' x 22' Brock bin

#### FSA Information for Tract 1:

Cropland Acres: 113.6 ac.

Corn Base: 78.30 ac. Corn PLC Yield: 150 bu. Soybean Base: 32.10 ac. Soybean PLC Yield: 43 bu.