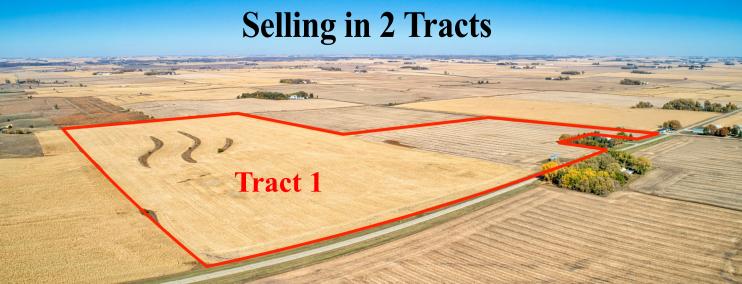

# E AUCTION Tuesday, November 17, 2020 at 10:00 A.M.

195 Acres m/l
Solling in 2 Tracts

Sale Location: Rembrandt Fire Station, 116 W. Main Street, Rembrandt, Iowa

Method of Sale: Successful bidder will have choice of Tract 1, Tract 2 or both tracts.

### Tract 1 - 115 Acres m/l • Brooke Township, Buena Vista County, IA

Location: 51/2 miles west of Rembrandt, Iowa on County Road C25.

**Legal Description:** The West Half of the Southeast Quarter ( $W^{1/2}$  SE<sup>1/4</sup>) and the Southeast Quarter of the Southeast Quarter (SE<sup>1</sup>/<sub>4</sub> SE<sup>1</sup>/<sub>4</sub>) of Section Thirty-six (36), Township Ninety-three (93) North, Range Thirty-eight