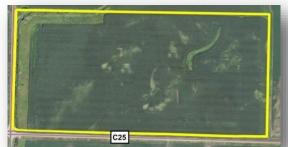

### Tract 2 - 80Acres m/l • Barnes Township, Buena Vista County, IA

Location: 4 miles west of Rembrandt, Iowa on County Road C25.

**Tract 2 Legal Description:** The South Half of the Southwest Quarter (S½ SW¼) of Section Thirty-two (32), Township Ninety-three (93) North, Range Thirty-seven (37) West of the 5th P.M. in Buena Vista County, Iowa.

Surety/AgriData Avg. CSR2: 74.9

Primary Soils: Clarion, Cylinder, Nicollet, Talcot & Biscay

Annual Real Estate Taxes: \$1,738

### FSA Information for Tract 2:

Cropland Acres: 72.50 ac. (including 4.5 CRP acres) Corn Base: 45.00 ac. Corn PLC Yield: 150 bu. Soybean Base: 16.80 ac. Soybean PLC Yield: 43 bu.

CRP Acres: 4.50 ac.

Annual CRP Payment: \$874 (\$194/ac.) Contract Expiration Date: 9/30/2030