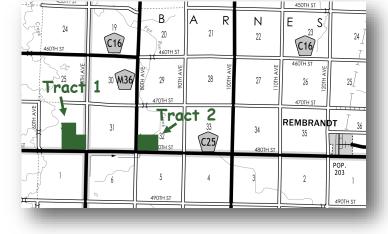

### Tract 1 - 115 Acres m/l • Brooke Township, Buena Vista County, IA

Location: 51/2 miles west of Rembrandt, Iowa on County Road C25.

**Legal Description:** The West Half of the Southeast Quarter ( $W^{1/2}$  SE<sup>1/4</sup>) and the Southeast Quarter of the Southeast Quarter (SE<sup>1</sup>/<sub>4</sub> SE<sup>1</sup>/<sub>4</sub>) of Section Thirty-six (36), Township Ninety-three (93) North, Range Thirty-eight

### Tract 2 - 80Acres m/l • Barnes Township, Buena Vista County, IA

Location: 4 miles west of Rembrandt, Iowa on County Road C25.

**Tract 2 Legal Description:** The South Half of the Southwest Quarter (S½ SW¼) of Section Thirty-two (32), Township Ninety-three (93) North, Range Thirty-seven (37) West of the 5th P.M. in Buena Vista County, Iowa.