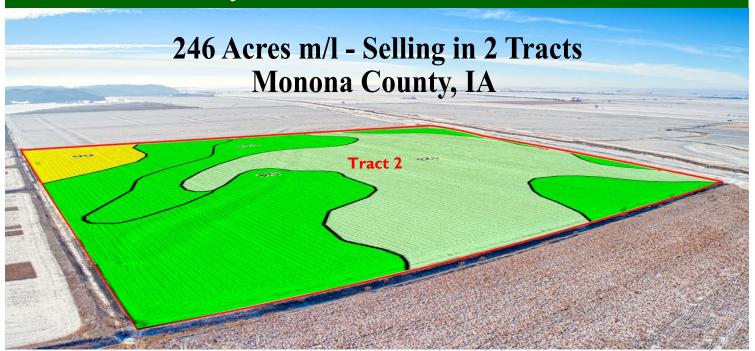

## 246 Acres m/l - Selling in 2 Tracts Monona County, IA

**Sale Location:** Whiting Community Center • 605 Whittier Street • Whiting, Iowa **Method of Sale:** Successful bidder will have choice of Tract I and/or Tract 2.

#### Tract 2 • 166 Acres m/l • Grant Township, Monona County, IA

**Tract 2 Location:** From Rodney, IA, travel 2 miles southwest on L-12, then turn east on E-16 for 2 miles to Ticonic, then travel south I mile to 140<sup>th</sup> Street and drive west on 140<sup>th</sup> 1.5 miles to the levee. Drive south on top of levee I/2 mile to the northwest corner of Tract 2.

**Legal Description:** Part of the South Half of the South Half (Pt. S½ S½) of Section Twenty-nine (29) and Part of the North Half of the North Half (Pt. N½ N½) of Section Thirty-two (32) both in Township Eighty-five (85) North, Range Forty-four (44) West of the 5th P.M., Monona County, Iowa.

Surety/AgriData Avg. CSR2: 85.3 Surety/AgriData Avg. CSR1: 76.8

Soils: Grantcenter, Zook, Colo, Dockery-Quiver & Luton

Real Estate Taxes: \$8,020

#### **Tract 2 FSA Information:**

Cropland Acres: 157.01 ac.

Corn Base: 93.10 ac. PLC Yield: 143 Soybean Base: 61 ac. PLC Yield: 43

**Auctioneer's Note:** Attention Land Buyers, here is a prime opportunity to purchase one or two tracts of highly-productive Monona County farm ground. Tract I is a bare 80 acres with an 86.8 CSR2 located southwest of Sloan close to Albaton. Tract 2 is a bare 166 acres with an 85.3 CSR2 located southwest of Rodney close to Ticonic. Both tracts feature outstanding soils and have been well managed. If you are looking for high-producing farms, you won't want to miss this auction!