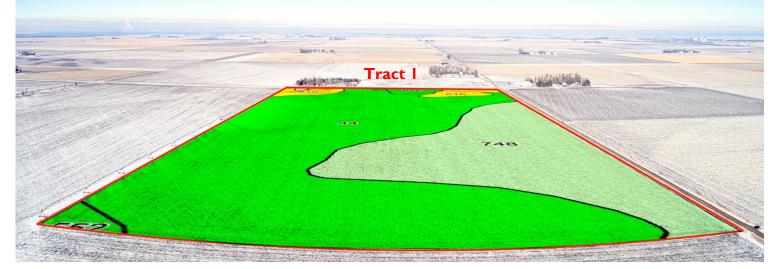

## 246 Acres m/l - Selling in 2 Tracts Monona County, IA

**Sale Location:** Whiting Community Center • 605 Whittier Street • Whiting, Iowa **Method of Sale:** Successful bidder will have choice of Tract I and/or Tract 2.

#### Tract 1 • 80 Acres m/l • Fairview Township, Monona County, IA

Tract I Location: 4.7 miles north of Whiting, IA on K45 and 4 miles west on 120th St.

**Legal Description:** The East Half of the Northeast Quarter ( $E^{1/2}$  NE<sup>1/4</sup>) of Section Fourteen (14), Township Eighty-five (85) North, Range Forty-seven (47) West of the 5th P.M., Monona County, Iowa.

Surety/AgriData Avg. CSR2: 86.8 Surety/AgriData Avg. CSR1: 68.8 Primary Soils: Blencoe & Hornick

Real Estate Taxes: \$3,586

#### Tract I FSA Information

Cropland Acres: 76.48 ac.

Corn Base: 38.24 ac. PLC Yield: 154 Soybean Base: 38.24 ac. PLC Yield: 44