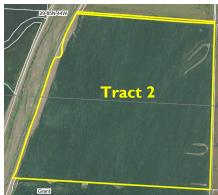

#### Tract 2 • 166 Acres m/l • Grant Township, Monona County, IA

**Tract 2 Location:** From Rodney, IA, travel 2 miles southwest on L-12, then turn east on E-16 for 2 miles to Ticonic, then travel south I mile to 140<sup>th</sup> Street and drive west on 140<sup>th</sup> 1.5 miles to the levee. Drive south on top of levee I/2 mile to the northwest corner of Tract 2.

**Legal Description:** Part of the South Half of the South Half (Pt. S½ S½) of Section Twenty-nine (29) and Part of the North Half of the North Half (Pt. N½ N½) of Section Thirty-two (32) both in Township Eighty-five (85) North, Range Forty-four (44) West of the 5th P.M., Monona County, Iowa.