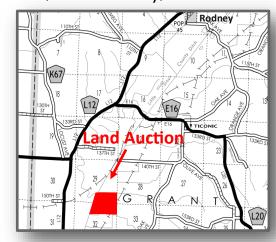

#### Tract 2 • 166 Acres m/l • Grant Township, Monona County, IA

**Tract 2 Location:** From Rodney, IA, travel 2 miles southwest on L-12, then turn east on E-16 for 2 miles to Ticonic, then travel south I mile to 140<sup>th</sup> Street and drive west on 140<sup>th</sup> 1.5 miles to the levee. Drive south on top of levee I/2 mile to the northwest corner of Tract 2.