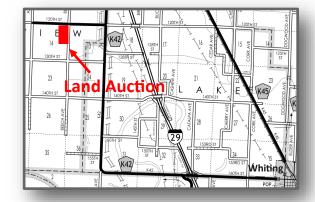

## 246 Acres m/l - Selling in 2 Tracts Monona County, IA

**Sale Location:** Whiting Community Center • 605 Whittier Street • Whiting, Iowa **Method of Sale:** Successful bidder will have choice of Tract I and/or Tract 2.

#### Tract 1 • 80 Acres m/l • Fairview Township, Monona County, IA

Tract I Location: 4.7 miles north of Whiting, IA on K45 and 4 miles west on 120th St.

**Legal Description:** The East Half of the Northeast Quarter ( $E^{1/2}$  NE<sup>1/4</sup>) of Section Fourteen (14), Township Eighty-five (85) North, Range Forty-seven (47) West of the 5th P.M., Monona County, Iowa.

#### Tract 2 • 166 Acres m/l • Grant Township, Monona County, IA

**Tract 2 Location:** From Rodney, IA, travel 2 miles southwest on L-12, then turn east on E-16 for 2 miles to Ticonic, then travel south I mile to 140<sup>th</sup> Street and drive west on 140<sup>th</sup> 1.5 miles to the levee. Drive south on top of levee I/2 mile to the northwest corner of Tract 2.