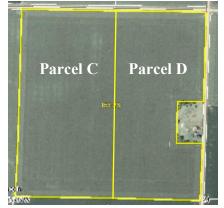

**Method of Sale:** The successful bidder will have choice of any parcel, combination of parcels or all parcels.

FSA Information (All Parcels Combined)

Tillable: 307 Acres (Parcel A & B=153.7, Parcel C & D=153.3) Corn Base: 180.7 Acres est. DD/CC Yield: 124 Bu. Soybean Base: 116.2 Acres est. DD/CC Yield: 40 Bu.

Avg. CSR Parcel A & B Combined: 80.7 (Parcel A= 81.1, Parcel B=80.3)

Avg. CSR Parcel C & D Combined: 81 (Parcel C=81.3, Parcel D=80.8)

Taxable Acres: 303.4 (combined)

Real Estate Taxes: \$6,762 annual (combined)