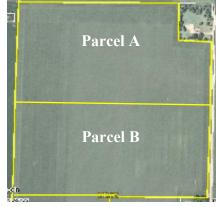

**Method of Sale:** The successful bidder will have choice of any parcel, combination of parcels or all parcels.

FSA Information (All Parcels Combined)

Tillable: 307 Acres (Parcel A & B=153.7, Parcel C & D=153.3) Corn Base: 180.7 Acres est. DD/CC Yield: 124 Bu. Soybean Base: 116.2 Acres est. DD/CC Yield: 40 Bu.

Avg. CSR Parcel A & B Combined: 80.7 (Parcel A= 81.1, Parcel B=80.3)

Avg. CSR Parcel C & D Combined: 81 (Parcel C=81.3, Parcel D=80.8)

Taxable Acres: 303.4 (combined)

Real Estate Taxes: \$6,762 annual (combined)