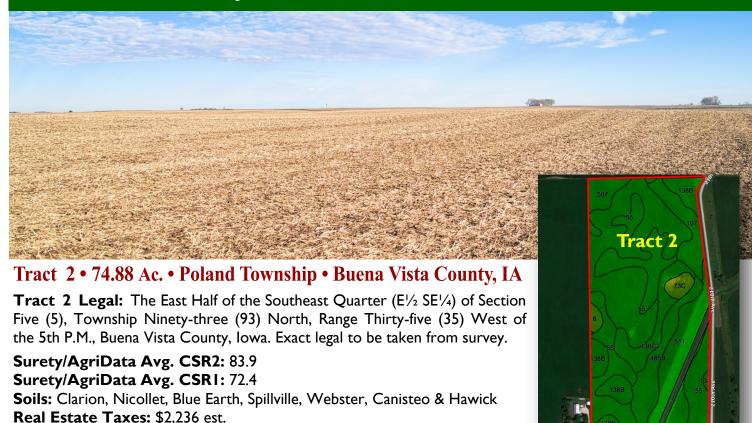

### Tract 3 • 78.3 Ac. • Poland Township • Buena Vista County, IA

**Tract 3 Legal Description:** The North Half of the Southeast Quarter ( $N\frac{1}{2}$  SE $\frac{1}{4}$ ) of Section Seven (7), Township Ninety-three (93) North, Range Thirty-five (35) West of the 5th P.M., Buena Vista County, Iowa.

Exact legal to be taken from survey.

Surety/AgriData Avg. CSR2: 83.7

Surety/AgriData Avg. CSR1: 73.2

Primary Soils: Clarion, Canisteo, Nicollet & Blue Earth

Real Estate Taxes: \$2,422

#### **FSA Information for Tracts 3 & 4 Combined**

Cropland Acres: 155.10 ac.

Corn Base: 97.9 ac. Corn PLC Yield: 157
Soybean Base: 56.30 Soybean PLC Yield: 44