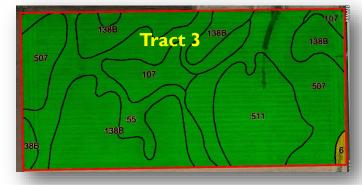

### Tract 3 • 78.3 Ac. • Poland Township • Buena Vista County, IA

**Tract 3 Legal Description:** The North Half of the Southeast Quarter ( $N\frac{1}{2}$  SE $\frac{1}{4}$ ) of Section Seven (7), Township Ninety-three (93) North, Range Thirty-five (35) West of the 5th P.M., Buena Vista County, Iowa.

Exact legal to be taken from survey.

Surety/AgriData Avg. CSR2: 83.7

Surety/AgriData Avg. CSR1: 73.2

Primary Soils: Clarion, Canisteo, Nicollet & Blue Earth

Real Estate Taxes: \$2,422

#### **FSA Information for Tracts 3 & 4 Combined**

Cropland Acres: 155.10 ac.

Corn Base: 97.9 ac. Corn PLC Yield: 157
Soybean Base: 56.30 Soybean PLC Yield: 44