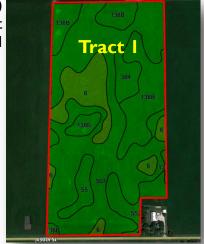

### Tract 1 - 77.53 Acres • Poland Township • Buena Vista County, Iowa

**Tract I Legal Description:** The West Half of the Southeast Quarter (W½ SE¼) of Section Five (5), Township Ninety-three (93) North, Range Thirty-five (35) West of the 5th P.M., Buena Vista County, Iowa excluding a 3.01 acre acreage. Exact legal to be taken from survey.

Surety/AgriData Avg. CSR2: 82.4 Surety/AgriData Avg. CSR1: 72.9

Soils: Canisteo, Clarion, Okoboji, Nicollet & Collinwood

Real Estate Taxes: \$2,360 est.

#### **FSA Information for Tracts 1& 2 Combined**

Cropland Acres: 145.49 ac.

Corn Base: 72.9 ac. Corn PLC Yield: 172 Soybean Base: 58.4 ac. Soybean PLC Yield: 44