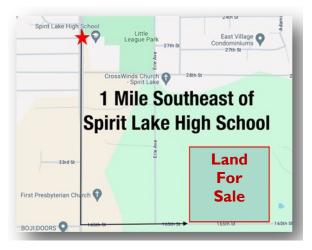

# 35.04 Acres m/l

**Property Location:** Located <sup>1</sup>/<sub>2</sub> mile south of Spirit Lake High School on Hill Ave. & <sup>1</sup>/<sub>2</sub> mile east on 165th St. **Legal Description:** Outlot A, except the west 180 thereof, in the Plat of Horizons, Inc., Dickinson County, IA.