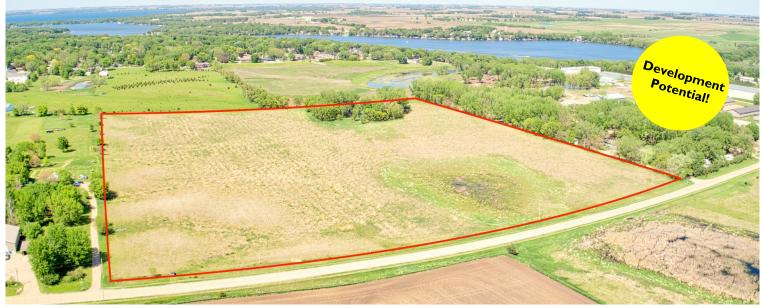

# 35.04 Acres m/l

**Property Location:** Located <sup>1</sup>/<sub>2</sub> mile south of Spirit Lake High School on Hill Ave. & <sup>1</sup>/<sub>2</sub> mile east on 165th St. **Legal Description:** Outlot A, except the west 180 thereof, in the Plat of Horizons, Inc., Dickinson County, IA.

#### **FSA** Information

Cropland Acres: 32.04 acres currently enrolled in CRP CRP Annual Contract Payment: \$10,601 (\$330.87/acre) Contract Expiration Date: 9/30/2026

**Broker's Note:** Attention land buyers and developers! Opportunities like this rarely become available in Dickinson County. This farm presents a very solid ag land investment for years to come or the potential to develop the property to suit your needs or the needs of the area. Located in the heart of the lowa Great Lakes, this farm has endless opportunities.