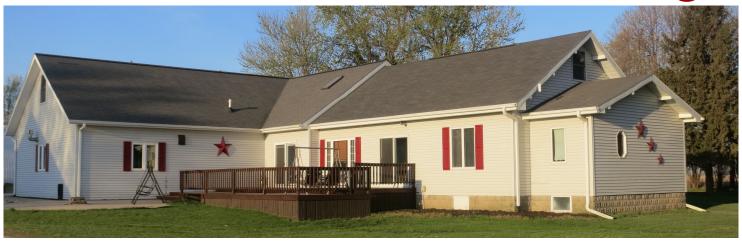

## 4.16 Acres - Home & Outbuildings

#### Property Address: 1935 470th Street, Sioux Rapids, Iowa

#### Acreage Highlights:

- 3,582 square feet of living space
- 6 bedrooms including large master suite
- 3 baths
- Granite counter tops in the kitchen
- Spacious laundry room
- Attached 3 car garage
- 40' x 60' shop
- 44' x 70' hoop building