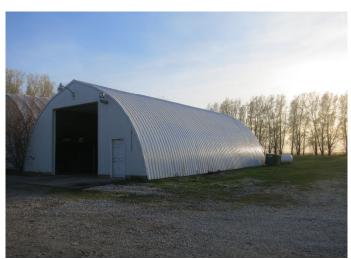

#### Acreage Highlights:

- 3,582 square feet of living space
- 6 bedrooms including large master suite
- 3 baths
- Granite counter tops in the kitchen
- Spacious laundry room
- Attached 3 car garage
- 40' x 60' shop
- 44' x 70' hoop building