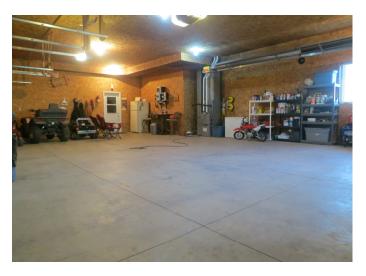

#### Acreage Highlights:

- 3,582 square feet of living space
- 6 bedrooms including large master suite
- 3 baths
- Granite counter tops in the kitchen
- Spacious laundry room
- Attached 3 car garage
- 40' x 60' shop
- 44' x 70' hoop building