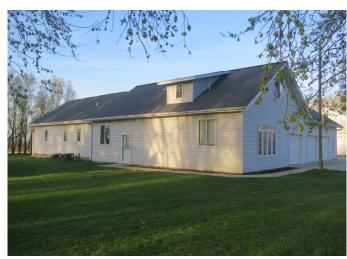

#### Acreage Highlights:

- 3,582 square feet of living space
- 6 bedrooms including large master suite
- 3 baths
- Granite counter tops in the kitchen
- Spacious laundry room
- Attached 3 car garage
- 40' x 60' shop
- 44' x 70' hoop building