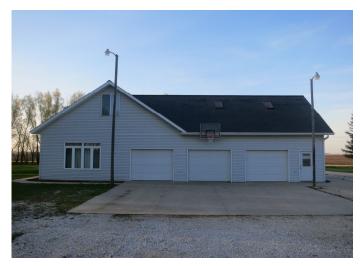

#### Acreage Highlights:

- 3,582 square feet of living space
- 6 bedrooms including large master suite
- 3 baths
- Granite counter tops in the kitchen
- Spacious laundry room
- Attached 3 car garage
- 40' x 60' shop
- 44' x 70' hoop building