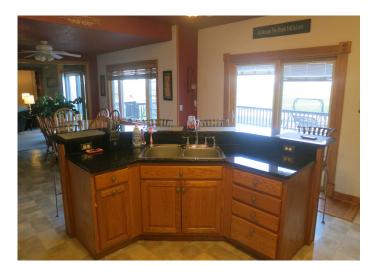

#### Acreage Highlights:

- 3,582 square feet of living space
- 6 bedrooms including large master suite
- 3 baths
- Granite counter tops in the kitchen
- Spacious laundry room
- Attached 3 car garage
- 40' x 60' shop
- 44' x 70' hoop building