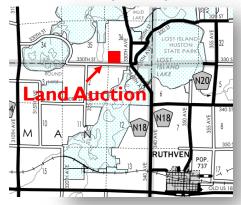

## BAUCTION

Wednesday, August 3, 2022 at 10:00 AM

40 Acres m/l Clay County, IA

**Sale Location:** Ruthven Social Center, 1503 Rolling Street, Ruthven, Iowa **Property Location:** ½ mile west of Ruthven, Iowa on Highway 18, 3 miles north on N18 and ¼ mile west on 330th Street.