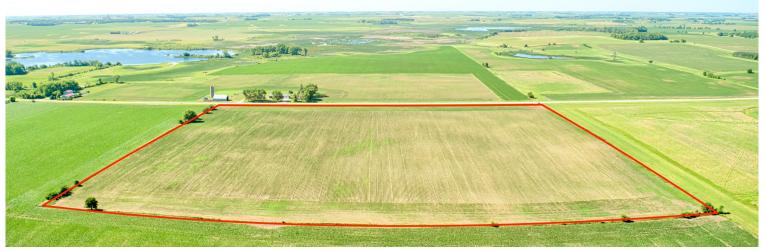

## BAUCTION

Wednesday, August 3, 2022 at 10:00 AM

40 Acres m/l Clay County, IA

**Sale Location:** Ruthven Social Center, 1503 Rolling Street, Ruthven, Iowa **Property Location:** ½ mile west of Ruthven, Iowa on Highway 18, 3 miles north on N18 and ¼ mile west on 330th Street.

**Legal Description:** The Southwest Quarter of the Southwest Quarter (SW<sup>1</sup>/<sub>4</sub> SW<sup>1</sup>/<sub>4</sub>) of Section Thirty-six (36), Township Ninety-seven (97) North, Range Thirty-five (35) West of the 5th P.M., Clay County, Iowa.

**Auctioneer's Note:** Land buyers, don't miss this opportunity to purchase a hard-to-find, smaller tract of highly tillable productive farmland. This nice, square, inside 40 carries a very good CSR2 rating of 89 with only two reputation soil types, We look forward to seeing you in Ruthven on sale day.