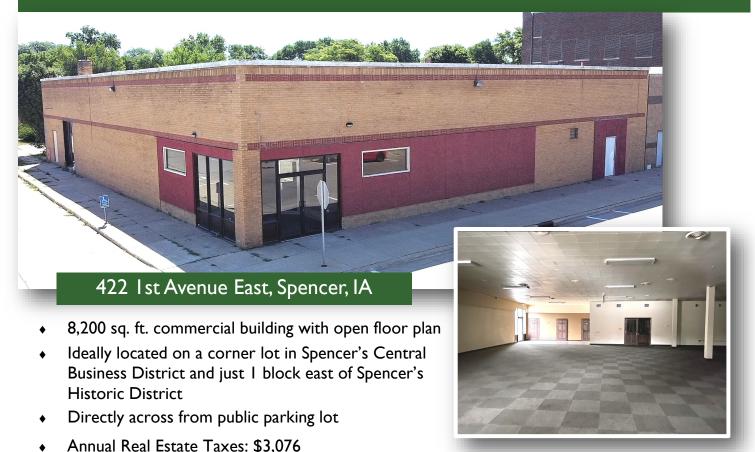

## Commercial Real Estate

**Broker's Note:** The opportunities are endless with this 8,200 sq. ft. facility located just off Grand Avenue in Spencer - retail or office space, event venue, restaurant. With an open floor it can easily be developed to meet your needs.